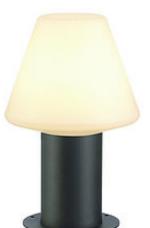

With the aluminium-made floor luminaire ADEGAN, the energy-saving E27 bulb is surrounded by an opal lamp shade made from highstrength PC. Rated IP44 it is suitable for outdoor use. The electrical connection is made directly to 230V mains supply via the incorporated connection lead with mains plug. We additionally offer a spike and hanger bolt set for simplified mounting. This luminaire is compatible with bulbs of the energy classes: A - A+