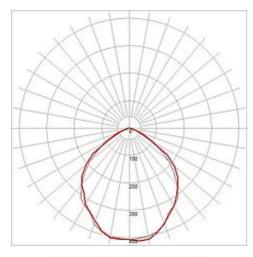

Light distribution<br/>type 1directLight distribution<br/>type 3axisymmetric

Powerful LED OUTDOOR spotlights for illuminating numerous types of surfaces. By means of the adjustable mounting bracket as well as IP65 rating, the spot is allows outdoor installation on walls, ceilings and floors. Available in pure or warmwhite light colour version, the electrical connection of the spot is made directly to 230V mains supply via the incorporated driver and pre-installed connection lead with mains plug. We additionally offer a spike and wall bracket for simplified mounting. This luminaire contains built-in LED lamps. EEK: A - A++. The lamps cannot be changed in the luminaire.