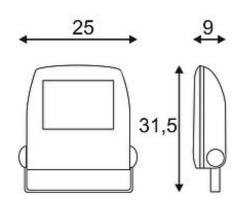

LED FLOOD LIGHT matt black, 30W, warmwhite, 120°

| Article number                  | 231162                                                                              |
|---------------------------------|-------------------------------------------------------------------------------------|
| Catalogue                       | BIG WHITE 2015, Page 556                                                            |
| Type of lamp                    | LED lamp                                                                            |
| Lamp                            | planar LED 30W                                                                      |
| Number of light sources         | 1                                                                                   |
| Lamp included                   | Yes                                                                                 |
| Tilt range                      | 180 Degree                                                                          |
| Width                           | 25 cm                                                                               |
| Height                          | 31.5 cm                                                                             |
| Depth                           | 9 cm                                                                                |
| Net weight                      | 3.166 kg                                                                            |
| Gross weight                    | 1.376 kg                                                                            |
| Voltage                         | 230 Volt                                                                            |
| Max. wattage                    | 36 Watt                                                                             |
| Protection class                | I                                                                                   |
| Beam angle                      | 100 Degree                                                                          |
| Material                        | aluminium / glass                                                                   |
| Colour                          | black                                                                               |
| Way of mounting                 | surface wall mounting / surface floor mounting / surface ceiling mounting           |
| Remark 1                        | 200 cm connection lead with plug included                                           |
| Remark 2                        | LED driver incorporated                                                             |
| Remark 3                        | Energy labels in your language are available in the Service Area sub point Download |
| Average lifespan                | 30000 Hours                                                                         |
| Colour<br>temperature           | 3000 Kelvin                                                                         |
| Colour rendering index          | >70                                                                                 |
| Luminous flux                   | 2100 lm                                                                             |
| Suitable for<br>lamps from EEC  | A                                                                                   |
| Suitable for<br>lamps up to EEC | A++                                                                                 |
| Type of plug                    | 2 pin schuko plug (IP)                                                              |