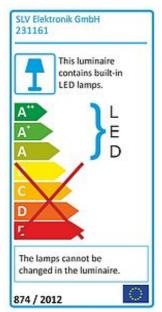

## **LED FLOOD LIGHT**

matt black, 30W, white, 120°

| Article number               | 231161                                                                              |
|------------------------------|-------------------------------------------------------------------------------------|
| Catalogue                    | BIG WHITE 2015, Page 556                                                            |
| Type of lamp                 | LED lamp                                                                            |
| Lamp                         | planar LED 30W                                                                      |
| Number of light sources      | 1                                                                                   |
| Lamp included                | Yes                                                                                 |
| Tilt range                   | 180 Degree                                                                          |
| Width                        | 25 cm                                                                               |
| Height                       | 31.5 cm                                                                             |
| Depth                        | 9 cm                                                                                |
| Net weight                   | 3.133 kg                                                                            |
| Gross weight                 | 1.367 kg                                                                            |
| Voltage                      | 230 Volt                                                                            |
| Max. wattage                 | 36 Watt                                                                             |
| Protection class             | I                                                                                   |
| Beam angle                   | 100 Degree                                                                          |
| Material                     | aluminium / glass                                                                   |
| Colour                       | black                                                                               |
| Way of mounting              | surface wall mounting / surface floor mounting / surface ceiling mounting           |
| Remark 1                     | 200 cm connection lead with plug included                                           |
| Remark 2                     | LED driver incorporated                                                             |
| Remark 3                     | Energy labels in your language are available in the Service Area sub point Download |
| Average lifespan             | 30000 Hours                                                                         |
| Colour<br>temperature        | 5700 Kelvin                                                                         |
| Luminous flux                | 2400 lm                                                                             |
| Suitable for lamps from EEC  | A                                                                                   |
| Suitable for lamps up to EEC | A++                                                                                 |
| Type of plug                 | 2 pin schuko plug (IP)                                                              |
| Light distribution type 1    | direct                                                                              |

Light distribution type 3 axisymmetric

Powerful LED OUTDOOR spotlights for illuminating numerous types of surfaces. By means of the adjustable mounting bracket as well as IP65 rating, the spot is allows outdoor installation on walls, ceilings and floors. Available in pure or warmwhite light colour version, the electrical connection of the spot is made directly to 230V mains supply via the incorporated driver and pre-installed connection lead with mains plug. We additionally offer a spike and wall bracket for simplified mounting. This luminaire contains built-in LED lamps. EEK: A - A++. The lamps cannot be changed in the luminaire.