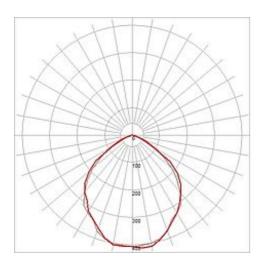

## **LED FLOOD LIGHT**

matt black, 30W, white, 120°

| Article number               | 231161                                                                              |
|------------------------------|-------------------------------------------------------------------------------------|
| Catalogue                    | BIG WHITE 2015, Page 556                                                            |
| Type of lamp                 | LED lamp                                                                            |
| Lamp                         | planar LED 30W                                                                      |
| Number of light sources      | 1                                                                                   |
| Lamp included                | Yes                                                                                 |
| Tilt range                   | 180 Degree                                                                          |
| Width                        | 25 cm                                                                               |
| Height                       | 31.5 cm                                                                             |
| Depth                        | 9 cm                                                                                |
| Net weight                   | 3.133 kg                                                                            |
| Gross weight                 | 1.367 kg                                                                            |
| Voltage                      | 230 Volt                                                                            |
| Max. wattage                 | 36 Watt                                                                             |
| Protection class             | I                                                                                   |
| Beam angle                   | 100 Degree                                                                          |
| Material                     | aluminium / glass                                                                   |
| Colour                       | black                                                                               |
| Way of mounting              | surface wall mounting / surface floor mounting / surface ceiling mounting           |
| Remark 1                     | 200 cm connection lead with plug included                                           |
| Remark 2                     | LED driver incorporated                                                             |
| Remark 3                     | Energy labels in your language are available in the Service Area sub point Download |
| Average lifespan             | 30000 Hours                                                                         |
| Colour<br>temperature        | 5700 Kelvin                                                                         |
| Luminous flux                | 2400 lm                                                                             |
| Suitable for lamps from EEC  | A                                                                                   |
| Suitable for lamps up to EEC | A++                                                                                 |
| Type of plug                 | 2 pin schuko plug (IP)                                                              |
| Light distribution type 1    | direct                                                                              |

Light distribution type 3 axisymmetric

Powerful LED OUTDOOR spotlights for illuminating numerous types of surfaces. By means of the adjustable mounting bracket as well as IP65 rating, the spot is allows outdoor installation on walls, ceilings and floors. Available in pure or warmwhite light colour version, the electrical connection of the spot is made directly to 230V mains supply via the incorporated driver and pre-installed connection lead with mains plug. We additionally offer a spike and wall bracket for simplified mounting. This luminaire contains built-in LED lamps. EEK: A - A++. The lamps cannot be changed in the luminaire.