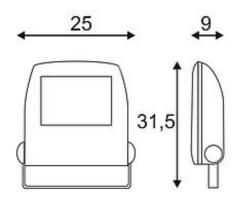

## **LED FLOOD LIGHT**

matt black, 30W, white, 120°

| Article number               | 231161                                                                              |
|------------------------------|-------------------------------------------------------------------------------------|
| Catalogue                    | BIG WHITE 2015, Page 556                                                            |
| Type of lamp                 | LED lamp                                                                            |
| Lamp                         | planar LED 30W                                                                      |
| Number of light sources      | 1                                                                                   |
| Lamp included                | Yes                                                                                 |
| Tilt range                   | 180 Degree                                                                          |
| Width                        | 25 cm                                                                               |
| Height                       | 31.5 cm                                                                             |
| Depth                        | 9 cm                                                                                |
| Net weight                   | 3.133 kg                                                                            |
| Gross weight                 | 1.367 kg                                                                            |
| Voltage                      | 230 Volt                                                                            |
| Max. wattage                 | 36 Watt                                                                             |
| Protection class             | I                                                                                   |
| Beam angle                   | 100 Degree                                                                          |
| Material                     | aluminium / glass                                                                   |
| Colour                       | black                                                                               |
| Way of mounting              | surface wall mounting / surface floor mounting / surface ceiling mounting           |
| Remark 1                     | 200 cm connection lead with plug included                                           |
| Remark 2                     | LED driver incorporated                                                             |
| Remark 3                     | Energy labels in your language are available in the Service Area sub point Download |
| Average lifespan             | 30000 Hours                                                                         |
| Colour<br>temperature        | 5700 Kelvin                                                                         |
| Luminous flux                | 2400 lm                                                                             |
| Suitable for lamps from EEC  | A                                                                                   |
| Suitable for lamps up to EEC | A++                                                                                 |
| Type of plug                 | 2 pin schuko plug (IP)                                                              |
| Light distribution type 1    | direct                                                                              |