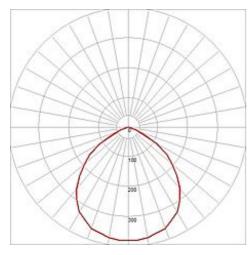

Light distribution direct type 1 Light distribution type 3

axisymmetric

Powerful LED OUTDOOR spotlight for illuminating numerous types of surfaces. By means of the adjustable mounting bracket as well as IP65 rating, the spot is allows outdoor installation on walls, ceilings and floors. Available in pure or warmwhite light colour version, the electrical connection of the spot is made directly to 230V mains supply via the incorporated driver and pre-installed connection lead with mains plug. We additionally offer a spike for simplified mounting. This luminaire contains built-in LED lamps. EEK: A - A++. The lamps cannot be changed in the luminaire.