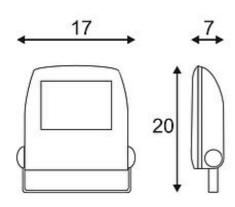

LED FLOOD LIGHT matt black, 10W, warmwhite, 120°

| Article number                  | 231152                                                                              |
|---------------------------------|-------------------------------------------------------------------------------------|
| Catalogue                       | BIG WHITE 2015, Page 556                                                            |
| Type of lamp                    | LED lamp                                                                            |
| Lamp                            | planar LED 10W                                                                      |
| Number of light sources         | 1                                                                                   |
| Lamp included                   | Yes                                                                                 |
| Tilt range                      | 180 Degree                                                                          |
| Width                           | 17 cm                                                                               |
| Height                          | 20 cm                                                                               |
| Depth                           | 7 cm                                                                                |
| Net weight                      | 1.236 kg                                                                            |
| Gross weight                    | 3.302 kg                                                                            |
| Voltage                         | 230 Volt                                                                            |
| Max. wattage                    | 10 Watt                                                                             |
| Protection class                | I                                                                                   |
| Beam angle                      | 100 Degree                                                                          |
| Material                        | aluminium / glass                                                                   |
| Colour                          | black                                                                               |
| Way of mounting                 | surface wall mounting / surface floor mounting / surface ceiling mounting           |
| Remark 1                        | 200 cm connection lead with plug included                                           |
| Remark 2                        | LED driver incorporated                                                             |
| Remark 3                        | Energy labels in your language are available in the Service Area sub point Download |
| Average lifespan                | 30000 Hours                                                                         |
| Colour<br>temperature           | 3000 Kelvin                                                                         |
| Colour rendering index          | >70                                                                                 |
| Luminous flux                   | 690 lm                                                                              |
| Suitable for<br>lamps from EEC  | A                                                                                   |
| Suitable for<br>lamps up to EEC | A++                                                                                 |
| Type of plug                    | 2 pin schuko plug (IP)                                                              |