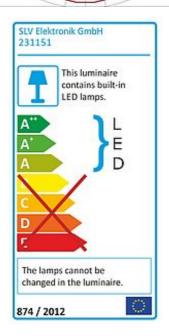

## **LED FLOOD LIGHT**

matt black, 10W, white, 120°

| Article number               | 231151                                                                              |
|------------------------------|-------------------------------------------------------------------------------------|
| Catalogue                    | BIG WHITE 2015, Page 556                                                            |
| Type of lamp                 | LED lamp                                                                            |
| Lamp                         | planar LED 10W                                                                      |
| Number of light sources      | 1                                                                                   |
| Lamp included                | Yes                                                                                 |
| Tilt range                   | 180 Degree                                                                          |
| Width                        | 17 cm                                                                               |
| Height                       | 20 cm                                                                               |
| Depth                        | 7 cm                                                                                |
| Net weight                   | 1.228 kg                                                                            |
| Gross weight                 | 3.357 kg                                                                            |
| Voltage                      | 230 Volt                                                                            |
| Max. wattage                 | 10 Watt                                                                             |
| Protection class             | I                                                                                   |
| Beam angle                   | 100 Degree                                                                          |
| Material                     | aluminium / glass                                                                   |
| Colour                       | black                                                                               |
| Way of mounting              | surface wall mounting / surface floor mounting / surface ceiling mounting           |
| Remark 1                     | 200 cm connection lead with plug included                                           |
| Remark 2                     | LED driver incorporated                                                             |
| Remark 3                     | Energy labels in your language are available in the Service Area sub point Download |
| Average lifespan             | 30000 Hours                                                                         |
| Colour<br>temperature        | 5700 Kelvin                                                                         |
| Luminous flux                | 800 lm                                                                              |
| Suitable for lamps from EEC  | A                                                                                   |
| Suitable for lamps up to EEC | A++                                                                                 |
| Type of plug                 | 2 pin schuko plug (IP)                                                              |
| Light distribution type 1    | direct                                                                              |

Light distribution type 3 axisymmetric

Powerful LED OUTDOOR spotlight for illuminating numerous types of surfaces. By means of the adjustable mounting bracket as well as IP65 rating, the spot is allows outdoor installation on walls, ceilings and floors. Available in pure or warmwhite light colour version, the electrical connection of the spot is made directly to 230V mains supply via the incorporated driver and pre-installed connection lead with mains plug. We additionally offer a spike for simplified mounting. This luminaire contains built-in LED lamps. EEK: A - A++. The lamps cannot be changed in the luminaire.