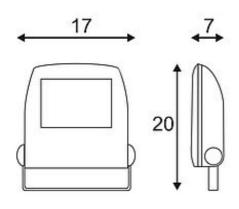

## **LED FLOOD LIGHT**

matt black, 10W, white, 120°

| Article number               | 231151                                                                              |
|------------------------------|-------------------------------------------------------------------------------------|
| Catalogue                    | BIG WHITE 2015, Page 556                                                            |
| Type of lamp                 | LED lamp                                                                            |
| Lamp                         | planar LED 10W                                                                      |
| Number of light sources      | 1                                                                                   |
| Lamp included                | Yes                                                                                 |
| Tilt range                   | 180 Degree                                                                          |
| Width                        | 17 cm                                                                               |
| Height                       | 20 cm                                                                               |
| Depth                        | 7 cm                                                                                |
| Net weight                   | 1.228 kg                                                                            |
| Gross weight                 | 3.357 kg                                                                            |
| Voltage                      | 230 Volt                                                                            |
| Max. wattage                 | 10 Watt                                                                             |
| Protection class             | I                                                                                   |
| Beam angle                   | 100 Degree                                                                          |
| Material                     | aluminium / glass                                                                   |
| Colour                       | black                                                                               |
| Way of mounting              | surface wall mounting / surface floor mounting / surface ceiling mounting           |
| Remark 1                     | 200 cm connection lead with plug included                                           |
| Remark 2                     | LED driver incorporated                                                             |
| Remark 3                     | Energy labels in your language are available in the Service Area sub point Download |
| Average lifespan             | 30000 Hours                                                                         |
| Colour<br>temperature        | 5700 Kelvin                                                                         |
| Luminous flux                | 800 lm                                                                              |
| Suitable for lamps from EEC  | A                                                                                   |
| Suitable for lamps up to EEC | A++                                                                                 |
| Type of plug                 | 2 pin schuko plug (IP)                                                              |
| Light distribution type 1    | direct                                                                              |