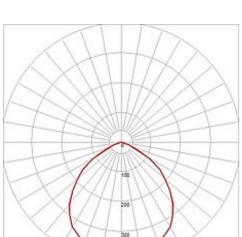

## **LED FLOOD LIGHT**

matt black, 10W, white, 120°

| Article number               | 231151                                                                              |
|------------------------------|-------------------------------------------------------------------------------------|
| Catalogue                    | BIG WHITE 2015, Page 556                                                            |
| Type of lamp                 | LED lamp                                                                            |
| Lamp                         | planar LED 10W                                                                      |
| Number of light sources      | 1                                                                                   |
| Lamp included                | Yes                                                                                 |
| Tilt range                   | 180 Degree                                                                          |
| Width                        | 17 cm                                                                               |
| Height                       | 20 cm                                                                               |
| Depth                        | 7 cm                                                                                |
| Net weight                   | 1.228 kg                                                                            |
| Gross weight                 | 3.357 kg                                                                            |
| Voltage                      | 230 Volt                                                                            |
| Max. wattage                 | 10 Watt                                                                             |
| Protection class             | I                                                                                   |
| Beam angle                   | 100 Degree                                                                          |
| Material                     | aluminium / glass                                                                   |
| Colour                       | black                                                                               |
| Way of mounting              | surface wall mounting / surface floor mounting / surface ceiling mounting           |
| Remark 1                     | 200 cm connection lead with plug included                                           |
| Remark 2                     | LED driver incorporated                                                             |
| Remark 3                     | Energy labels in your language are available in the Service Area sub point Download |
| Average lifespan             | 30000 Hours                                                                         |
| Colour<br>temperature        | 5700 Kelvin                                                                         |
| Luminous flux                | 800 lm                                                                              |
| Suitable for lamps from EEC  | A                                                                                   |
| Suitable for lamps up to EEC | A++                                                                                 |
| Type of plug                 | 2 pin schuko plug (IP)                                                              |
| Light distribution type 1    | direct                                                                              |

Light distribution type 3 axisymmetric

Powerful LED OUTDOOR spotlight for illuminating numerous types of surfaces. By means of the adjustable mounting bracket as well as IP65 rating, the spot is allows outdoor installation on walls, ceilings and floors. Available in pure or warmwhite light colour version, the electrical connection of the spot is made directly to 230V mains supply via the incorporated driver and pre-installed connection lead with mains plug. We additionally offer a spike for simplified mounting. This luminaire contains built-in LED lamps. EEK: A - A++. The lamps cannot be changed in the luminaire.