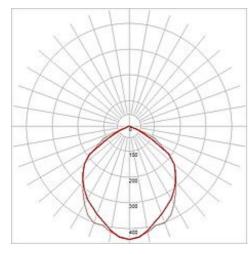

| LED OUTDOOR BEA | M |
|-----------------|---|
|-----------------|---|

silvergrey, 50W, warmwhite, 130°, IP65

| Article number                                                                                                                  | 231122                                                                                                                                                                                             |
|---------------------------------------------------------------------------------------------------------------------------------|----------------------------------------------------------------------------------------------------------------------------------------------------------------------------------------------------|
| Catalogue                                                                                                                       | BIG WHITE 2015, Page 555                                                                                                                                                                           |
| Type of lamp                                                                                                                    | LED lamp                                                                                                                                                                                           |
| Lamp                                                                                                                            | planar LED 50W                                                                                                                                                                                     |
| Number of light sources                                                                                                         | 1                                                                                                                                                                                                  |
| Lamp included                                                                                                                   | Yes                                                                                                                                                                                                |
| Tilt range                                                                                                                      | 90 Degree                                                                                                                                                                                          |
| Width                                                                                                                           | 28.5 cm                                                                                                                                                                                            |
| Height                                                                                                                          | 23.5 cm                                                                                                                                                                                            |
| Depth                                                                                                                           | 17.3 cm                                                                                                                                                                                            |
| Net weight                                                                                                                      | 2.99 kg                                                                                                                                                                                            |
| Gross weight                                                                                                                    | 3.123 kg                                                                                                                                                                                           |
| Voltage                                                                                                                         | 230 Volt                                                                                                                                                                                           |
| Max. wattage                                                                                                                    | 56 Watt                                                                                                                                                                                            |
| Protection class                                                                                                                | I                                                                                                                                                                                                  |
| Beam angle                                                                                                                      | 100 Degree                                                                                                                                                                                         |
| Material                                                                                                                        | aluminium / glass                                                                                                                                                                                  |
| Colour                                                                                                                          | silvergrey                                                                                                                                                                                         |
| Way of mounting                                                                                                                 | surface wall mounting / surface floor mounting /<br>surface ceiling mounting                                                                                                                       |
|                                                                                                                                 | 0 0                                                                                                                                                                                                |
| Remark 1                                                                                                                        | 200 cm connection lead with plug included                                                                                                                                                          |
| Remark 1<br>Remark 2                                                                                                            |                                                                                                                                                                                                    |
|                                                                                                                                 | 200 cm connection lead with plug included                                                                                                                                                          |
| Remark 2                                                                                                                        | 200 cm connection lead with plug included<br>LED driver incorporated<br>Energy labels in your language are available in the                                                                        |
| Remark 2<br>Remark 3                                                                                                            | 200 cm connection lead with plug included<br>LED driver incorporated<br>Energy labels in your language are available in the<br>Service Area sub point Download                                     |
| Remark 2<br>Remark 3<br>Average lifespan<br>Colour                                                                              | 200 cm connection lead with plug included<br>LED driver incorporated<br>Energy labels in your language are available in the<br>Service Area sub point Download<br>30000 Hours                      |
| Remark 2<br>Remark 3<br>Average lifespan<br>Colour<br>temperature<br>Colour rendering                                           | 200 cm connection lead with plug included<br>LED driver incorporated<br>Energy labels in your language are available in the<br>Service Area sub point Download<br>30000 Hours<br>3000 Kelvin       |
| Remark 2<br>Remark 3<br>Average lifespan<br>Colour<br>temperature<br>Colour rendering<br>index                                  | 200 cm connection lead with plug included<br>LED driver incorporated<br>Energy labels in your language are available in the<br>Service Area sub point Download<br>30000 Hours<br>3000 Kelvin<br>65 |
| Remark 2<br>Remark 3<br>Average lifespan<br>Colour<br>temperature<br>Colour rendering<br>index<br>Luminous flux<br>Suitable for | 200 cm connection lead with plug included<br>LED driver incorporated<br>Energy labels in your language are available in the<br>Service Area sub point Download<br>30000 Hours<br>3000 Kelvin<br>65 |