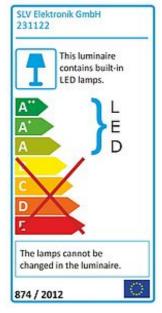

## <sup>+</sup>SLV

Light distribution type 1 direct Light distribution

type 3

axisymmetric

Powerful LED OUTDOOR spotlights for illuminating numerous types of surfaces. By means of the adjustable mounting bracket as well as IP65 rating, the spot is allows outdoor installation on walls, ceilings and floors. Available in pure or warmwhite light colour version, the electrical connection of the spot is made directly to 230V mains supply via the incorporated driver and pre-installed connection lead with mains plug. We additionally offer a spike and wall bracket for simplified mounting. This luminaire contains built-in LED lamps. EEK: A - A++. The lamps cannot be changed in the luminaire.