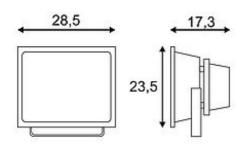

| LED OUTDOOR BEA | M |
|-----------------|---|
|-----------------|---|

silvergrey, 50W, warmwhite, 130°, IP65

| Article number                                                                                                                  | 231122                                                                                                                                                                                             |
|---------------------------------------------------------------------------------------------------------------------------------|----------------------------------------------------------------------------------------------------------------------------------------------------------------------------------------------------|
| Catalogue                                                                                                                       | BIG WHITE 2015, Page 555                                                                                                                                                                           |
| Type of lamp                                                                                                                    | LED lamp                                                                                                                                                                                           |
| Lamp                                                                                                                            | planar LED 50W                                                                                                                                                                                     |
| Number of light sources                                                                                                         | 1                                                                                                                                                                                                  |
| Lamp included                                                                                                                   | Yes                                                                                                                                                                                                |
| Tilt range                                                                                                                      | 90 Degree                                                                                                                                                                                          |
| Width                                                                                                                           | 28.5 cm                                                                                                                                                                                            |
| Height                                                                                                                          | 23.5 cm                                                                                                                                                                                            |
| Depth                                                                                                                           | 17.3 cm                                                                                                                                                                                            |
| Net weight                                                                                                                      | 2.99 kg                                                                                                                                                                                            |
| Gross weight                                                                                                                    | 3.123 kg                                                                                                                                                                                           |
| Voltage                                                                                                                         | 230 Volt                                                                                                                                                                                           |
| Max. wattage                                                                                                                    | 56 Watt                                                                                                                                                                                            |
| Protection class                                                                                                                | I                                                                                                                                                                                                  |
| Beam angle                                                                                                                      | 100 Degree                                                                                                                                                                                         |
| Material                                                                                                                        | aluminium / glass                                                                                                                                                                                  |
| Colour                                                                                                                          | silvergrey                                                                                                                                                                                         |
| Way of mounting                                                                                                                 | surface wall mounting / surface floor mounting /<br>surface ceiling mounting                                                                                                                       |
|                                                                                                                                 | 0 0                                                                                                                                                                                                |
| Remark 1                                                                                                                        | 200 cm connection lead with plug included                                                                                                                                                          |
| Remark 1<br>Remark 2                                                                                                            |                                                                                                                                                                                                    |
|                                                                                                                                 | 200 cm connection lead with plug included                                                                                                                                                          |
| Remark 2                                                                                                                        | 200 cm connection lead with plug included<br>LED driver incorporated<br>Energy labels in your language are available in the                                                                        |
| Remark 2<br>Remark 3                                                                                                            | 200 cm connection lead with plug included<br>LED driver incorporated<br>Energy labels in your language are available in the<br>Service Area sub point Download                                     |
| Remark 2<br>Remark 3<br>Average lifespan<br>Colour                                                                              | 200 cm connection lead with plug included<br>LED driver incorporated<br>Energy labels in your language are available in the<br>Service Area sub point Download<br>30000 Hours                      |
| Remark 2<br>Remark 3<br>Average lifespan<br>Colour<br>temperature<br>Colour rendering                                           | 200 cm connection lead with plug included<br>LED driver incorporated<br>Energy labels in your language are available in the<br>Service Area sub point Download<br>30000 Hours<br>3000 Kelvin       |
| Remark 2<br>Remark 3<br>Average lifespan<br>Colour<br>temperature<br>Colour rendering<br>index                                  | 200 cm connection lead with plug included<br>LED driver incorporated<br>Energy labels in your language are available in the<br>Service Area sub point Download<br>30000 Hours<br>3000 Kelvin<br>65 |
| Remark 2<br>Remark 3<br>Average lifespan<br>Colour<br>temperature<br>Colour rendering<br>index<br>Luminous flux<br>Suitable for | 200 cm connection lead with plug included<br>LED driver incorporated<br>Energy labels in your language are available in the<br>Service Area sub point Download<br>30000 Hours<br>3000 Kelvin<br>65 |