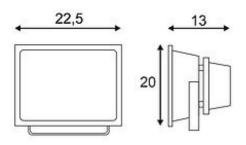

## **RGB FLOOD 30W**

silvergrey, 3in1 surface LED RGB for LIM, 130°, IP65

| Article number               | 231113                                                                              |
|------------------------------|-------------------------------------------------------------------------------------|
| Catalogue                    | BIG WHITE 2015, Page 563                                                            |
| Type of lamp                 | LED lamp                                                                            |
| Lamp                         | planar LED 30W                                                                      |
| Number of light sources      | 1                                                                                   |
| Lamp included                | Yes                                                                                 |
| Tilt range                   | 90 Degree                                                                           |
| Width                        | 22.5 cm                                                                             |
| Height                       | 20.5 cm                                                                             |
| Depth                        | 13 cm                                                                               |
| Net weight                   | 2.897 kg                                                                            |
| Gross weight                 | 2.529 kg                                                                            |
| Voltage                      | 230 Volt                                                                            |
| Max. wattage                 | 30 Watt                                                                             |
| Protection class             | I                                                                                   |
| Beam angle                   | 130 Degree                                                                          |
| Material                     | aluminium                                                                           |
| Colour                       | silvergrey                                                                          |
| Way of mounting              | surface wall mounting / surface floor mounting / surface ceiling mounting           |
| Remark 1                     | 200 cm connection lead with plug included                                           |
| Remark 2                     | For connection to LIM 2 controller                                                  |
| Remark 3                     | Energy labels in your language are available in the Service Area sub point Download |
| Average lifespan             | 30000 Hours                                                                         |
| Suitable for lamps from EEC  | A                                                                                   |
| Suitable for lamps up to EEC | A++                                                                                 |
| Type of plug                 | 2 pin schuko plug (IP)                                                              |
| Light distribution type 1    | direct                                                                              |
| Light distribution type 3    | axisymmetric                                                                        |