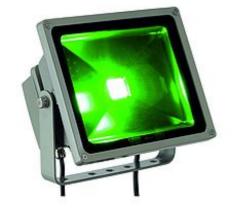

## **RGB FLOOD 30W**

silvergrey, 3in1 surface LED RGB for LIM, 130°, IP65

| Article number               | 231113                                                                              |
|------------------------------|-------------------------------------------------------------------------------------|
| Catalogue                    | BIG WHITE 2015, Page 563                                                            |
| Type of lamp                 | LED lamp                                                                            |
| Lamp                         | planar LED 30W                                                                      |
| Number of light sources      | 1                                                                                   |
| Lamp included                | Yes                                                                                 |
| Tilt range                   | 90 Degree                                                                           |
| Width                        | 22.5 cm                                                                             |
| Height                       | 20.5 cm                                                                             |
| Depth                        | 13 cm                                                                               |
| Net weight                   | 2.897 kg                                                                            |
| Gross weight                 | 2.529 kg                                                                            |
| Voltage                      | 230 Volt                                                                            |
| Max. wattage                 | 30 Watt                                                                             |
| Protection class             | I                                                                                   |
| Beam angle                   | 130 Degree                                                                          |
| Material                     | aluminium                                                                           |
| Colour                       | silvergrey                                                                          |
| Way of mounting              | surface wall mounting / surface floor mounting / surface ceiling mounting           |
| Remark 1                     | 200 cm connection lead with plug included                                           |
| Remark 2                     | For connection to LIM 2 controller                                                  |
| Remark 3                     | Energy labels in your language are available in the Service Area sub point Download |
| Average lifespan             | 30000 Hours                                                                         |
| Suitable for lamps from EEC  | A                                                                                   |
| Suitable for lamps up to EEC | A++                                                                                 |
| Type of plug                 | 2 pin schuko plug (IP)                                                              |
| Light distribution type 1    | direct                                                                              |
| Light distribution type 3    | axisymmetric                                                                        |

Powerful LED OUTDOOR spotlights for the effectful, colourous illuminating of numerous types of surfaces. By means of the adjustable mounting bracket as well as IP65 rating, the spot is allows outdoor installation on walls, ceilings and floors. Available in pure or warmwhite light colour version, the electrical connection of the spot is made directly to 230V mains supply via the incorporated driver and pre-installed connection lead with mains plug. Thanks to the integrated PWM converter, the spot can be connected directly to the separately available LIM 2 control unit. This luminaire contains built-in LED lamps. EEK: A - A++. The lamps cannot be changed in the luminaire.