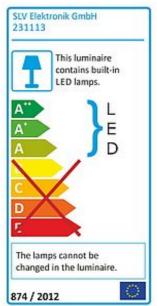

Powerful LED OUTDOOR spotlights for the effectful, colourous illuminating of numerous types of surfaces. By means of the adjustable mounting bracket as well as IP65 rating, the spot is allows outdoor installation on walls, ceilings and floors. Available in pure or warmwhite light colour version, the electrical connection of the spot is made directly to 230V mains supply via the incorporated driver and pre-installed connection lead with mains plug. Thanks to the integrated PWM converter, the spot can be connected directly to the separately available LIM 2 control unit. This luminaire contains built-in LED lamps. EEK: A - A++. The lamps cannot be changed in the luminaire.