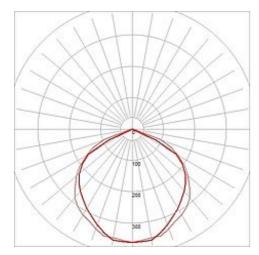

## **RGB FLOOD 30W**

silvergrey, 3in1 surface LED RGB for LIM, 130°, IP65

| Article number               | 231113                                                                              |
|------------------------------|-------------------------------------------------------------------------------------|
| Catalogue                    | BIG WHITE 2015, Page 563                                                            |
| Type of lamp                 | LED lamp                                                                            |
| Lamp                         | planar LED 30W                                                                      |
| Number of light sources      | 1                                                                                   |
| Lamp included                | Yes                                                                                 |
| Tilt range                   | 90 Degree                                                                           |
| Width                        | 22.5 cm                                                                             |
| Height                       | 20.5 cm                                                                             |
| Depth                        | 13 cm                                                                               |
| Net weight                   | 2.897 kg                                                                            |
| Gross weight                 | 2.529 kg                                                                            |
| Voltage                      | 230 Volt                                                                            |
| Max. wattage                 | 30 Watt                                                                             |
| Protection class             | I                                                                                   |
| Beam angle                   | 130 Degree                                                                          |
| Material                     | aluminium                                                                           |
| Colour                       | silvergrey                                                                          |
| Way of mounting              | surface wall mounting / surface floor mounting / surface ceiling mounting           |
| Remark 1                     | 200 cm connection lead with plug included                                           |
| Remark 2                     | For connection to LIM 2 controller                                                  |
| Remark 3                     | Energy labels in your language are available in the Service Area sub point Download |
| Average lifespan             | 30000 Hours                                                                         |
| Suitable for lamps from EEC  | A                                                                                   |
| Suitable for lamps up to EEC | A++                                                                                 |
| Type of plug                 | 2 pin schuko plug (IP)                                                              |
| Light distribution type 1    | direct                                                                              |
| Light distribution type 3    | axisymmetric                                                                        |