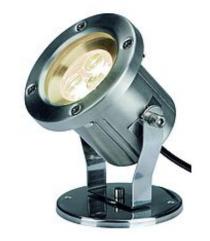

## **NAUTILUS LED 304B**

stainless steel brushed, 3x1W warmwhite, IP55

| Article number              | 230802                                                                              |
|-----------------------------|-------------------------------------------------------------------------------------|
| Catalogue                   | BIG WHITE 2015, Page 549                                                            |
| Type of lamp                | LED lamp                                                                            |
| Lamp                        | Power LED 1W                                                                        |
| Number of light sources     | 3                                                                                   |
| Lamp included               | Yes                                                                                 |
| Tilt range                  | 270 Degree                                                                          |
| Rotation range              | 360 Degree                                                                          |
| Width                       | 10 cm                                                                               |
| Height                      | 14.5 cm                                                                             |
| Depth                       | 9.5 cm                                                                              |
| Diameter                    | 10 cm                                                                               |
| Net weight                  | 0.756 kg                                                                            |
| Gross weight                | 0.945 kg                                                                            |
| Voltage                     | 230 Volt                                                                            |
| Max. wattage                | 3 Watt                                                                              |
| Protection class            | I                                                                                   |
| Beam angle                  | 45 Degree                                                                           |
| Material                    | stainless steel 304                                                                 |
| Colour                      | stainless steel brushed                                                             |
| Way of mounting             | surface wall mounting / surface floor mounting / surface ceiling mounting           |
| Remark 1                    | 150 cm connection lead included                                                     |
| Remark 2                    | LED driver incorporated                                                             |
| Remark 3                    | Energy labels in your language are available in the Service Area sub point Download |
| Average lifespan            | 30000 Hours                                                                         |
| Colour<br>temperature       | 3000 Kelvin                                                                         |
| Colour rendering index      | >80                                                                                 |
| Luminous flux               | 240 lm                                                                              |
| Suitable for lamps from EEC | A                                                                                   |

Equipped with three high power LED, the surface-mounted luminaire of the NAUTILUS LED 304 series is available in either warm or pure white light colour. By means of the incorporated LED driver, the electrical connection of the stainless steel fitting is made directly to 230V mains supply. Rated IP55 it is suitable for outdoor use. The NAUTILUS LED 304 series further includes a spike version. This luminaire contains built-in LED lamps. EEK: A - A++. The lamps cannot be changed in the luminaire.