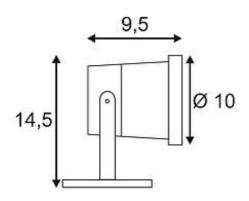

## **NAUTILUS LED 304B**

stainless steel brushed, 3x1W warmwhite, IP55

| Article number              | 230802                                                                              |
|-----------------------------|-------------------------------------------------------------------------------------|
| Catalogue                   | BIG WHITE 2015, Page 549                                                            |
| Type of lamp                | LED lamp                                                                            |
| Lamp                        | Power LED 1W                                                                        |
| Number of light sources     | 3                                                                                   |
| Lamp included               | Yes                                                                                 |
| Tilt range                  | 270 Degree                                                                          |
| Rotation range              | 360 Degree                                                                          |
| Width                       | 10 cm                                                                               |
| Height                      | 14.5 cm                                                                             |
| Depth                       | 9.5 cm                                                                              |
| Diameter                    | 10 cm                                                                               |
| Net weight                  | 0.756 kg                                                                            |
| Gross weight                | 0.945 kg                                                                            |
| Voltage                     | 230 Volt                                                                            |
| Max. wattage                | 3 Watt                                                                              |
| Protection class            | I                                                                                   |
| Beam angle                  | 45 Degree                                                                           |
| Material                    | stainless steel 304                                                                 |
| Colour                      | stainless steel brushed                                                             |
| Way of mounting             | surface wall mounting / surface floor mounting / surface ceiling mounting           |
| Remark 1                    | 150 cm connection lead included                                                     |
| Remark 2                    | LED driver incorporated                                                             |
| Remark 3                    | Energy labels in your language are available in the Service Area sub point Download |
| Average lifespan            | 30000 Hours                                                                         |
| Colour<br>temperature       | 3000 Kelvin                                                                         |
| Colour rendering index      | >80                                                                                 |
| Luminous flux               | 240 lm                                                                              |
| Suitable for lamps from EEC | A                                                                                   |