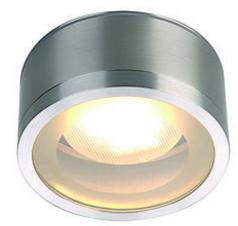

## **ROX CEILING GX53 OUT**

alu brushed, max. 9W Energy Saver, IP44

| Article number                  | 230726                                                                              |
|---------------------------------|-------------------------------------------------------------------------------------|
| Catalogue                       | BIG WHITE 2015, Page 642                                                            |
| Type of lamp                    | Conventional lamp                                                                   |
| Lamp                            | Microlynx 230V 9W                                                                   |
| Lampholder /<br>Socket          | GX53                                                                                |
| Number of light sources         | 1                                                                                   |
| Lamp included                   | No                                                                                  |
| Height                          | 6 cm                                                                                |
| Diameter                        | 12.5 cm                                                                             |
| Net weight                      | 0.693 kg                                                                            |
| Gross weight                    | 1.559 kg                                                                            |
| Voltage                         | 230 Volt                                                                            |
| Max. wattage                    | 9 Watt                                                                              |
| Protection class                | I                                                                                   |
| Material                        | aluminium                                                                           |
| Colour                          | aluminium brushed                                                                   |
| Way of mounting                 | surface ceiling mounting                                                            |
| Remark 1                        | Glass is laterally satined                                                          |
| Remark 2                        | Energy labels in your language are available in the Service Area sub point Download |
| Suitable for<br>lamps from EEC  | В                                                                                   |
| Suitable for<br>lamps up to EEC | A++                                                                                 |
| Light distribution type 1       | direct                                                                              |
| Light distribution type 3       | rotationally symmetric                                                              |

The puristic ceiling luminare of the ROX series consists of brushed aluminum and an opal acrylic cube which covers the bulb. Rated IP44, it is suitable for outdoor use. The electrical connection is made directly to 230V mains supply. The ROX series further includes wall and floor lamps with different types of sockets making it universally applicable. This luminaire is compatible with bulbs of the energy classes: B - A++