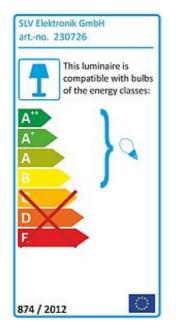

## **ROX CEILING GX53 OUT**

alu brushed, max. 9W Energy Saver, IP44

| Article number                  | 230726                                                                              |
|---------------------------------|-------------------------------------------------------------------------------------|
| Catalogue                       | BIG WHITE 2015, Page 642                                                            |
| Type of lamp                    | Conventional lamp                                                                   |
| Lamp                            | Microlynx 230V 9W                                                                   |
| Lampholder /<br>Socket          | GX53                                                                                |
| Number of light sources         | 1                                                                                   |
| Lamp included                   | No                                                                                  |
| Height                          | 6 cm                                                                                |
| Diameter                        | 12.5 cm                                                                             |
| Net weight                      | 0.693 kg                                                                            |
| Gross weight                    | 1.559 kg                                                                            |
| Voltage                         | 230 Volt                                                                            |
| Max. wattage                    | 9 Watt                                                                              |
| Protection class                | I                                                                                   |
| Material                        | aluminium                                                                           |
| Colour                          | aluminium brushed                                                                   |
| Way of mounting                 | surface ceiling mounting                                                            |
| Remark 1                        | Glass is laterally satined                                                          |
| Remark 2                        | Energy labels in your language are available in the Service Area sub point Download |
| Suitable for<br>lamps from EEC  | В                                                                                   |
| Suitable for<br>lamps up to EEC | A++                                                                                 |
| Light distribution type 1       | direct                                                                              |
| Light distribution type 3       | rotationally symmetric                                                              |

The puristic ceiling luminare of the ROX series consists of brushed aluminum and an opal acrylic cube which covers the bulb. Rated IP44, it is suitable for outdoor use. The electrical connection is made directly to 230V mains supply. The ROX series further includes wall and floor lamps with different types of sockets making it universally applicable. This luminaire is compatible with bulbs of the energy classes: B - A++