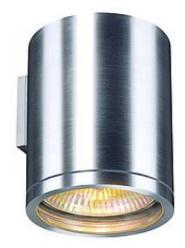

## **ROX WALL OUT wall lamp**

round, alu-brushed, ES111, max. 75W

| Article number               | 229766                                                                              |
|------------------------------|-------------------------------------------------------------------------------------|
| Catalogue                    | BIG WHITE 2015, Page 577                                                            |
| Type of lamp                 | Conventional lamp                                                                   |
| Lamp                         | ES111 230V max. 75W                                                                 |
| Lampholder /<br>Socket       | GU10                                                                                |
| Number of light sources      | 1                                                                                   |
| Lamp included                | No                                                                                  |
| Height                       | 16 cm                                                                               |
| Depth                        | 13 cm                                                                               |
| Diameter                     | 12.5 cm                                                                             |
| Net weight                   | 0.942 kg                                                                            |
| Gross weight                 | 1.078 kg                                                                            |
| Voltage                      | 230 Volt                                                                            |
| Max. wattage                 | 75 Watt                                                                             |
| Protection class             | I                                                                                   |
| Material                     | aluminium                                                                           |
| Colour                       | aluminium brushed                                                                   |
| Way of mounting              | surface wall mounting                                                               |
| Remark 1                     | Energy labels in your language are available in the Service Area sub point Download |
| Suitable for lamps from EEC  | E                                                                                   |
| Suitable for lamps up to EEC | A++                                                                                 |
| Light distribution type 1    | direct                                                                              |
| Light distribution type 3    | rotationally symmetric                                                              |

The puristic wall luminaire of the ROX series consists of brushed aluminum and a glass covering the bulb. Rated IP44, it is suitable for outdoor use. The electrical connection is made directly to 230V mains supply. The ROX series further includes ceiling and floor lamps with different types of lampholders making it universally applicable. This luminaire is compatible with bulbs of the energy classes: E - A++