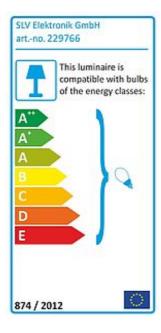

## **ROX WALL OUT wall lamp**

round, alu-brushed, ES111, max. 75W

| Article number               | 229766                                                                              |
|------------------------------|-------------------------------------------------------------------------------------|
| Catalogue                    | BIG WHITE 2015, Page 577                                                            |
| Type of lamp                 | Conventional lamp                                                                   |
| Lamp                         | ES111 230V max. 75W                                                                 |
| Lampholder /<br>Socket       | GU10                                                                                |
| Number of light sources      | 1                                                                                   |
| Lamp included                | No                                                                                  |
| Height                       | 16 cm                                                                               |
| Depth                        | 13 cm                                                                               |
| Diameter                     | 12.5 cm                                                                             |
| Net weight                   | 0.942 kg                                                                            |
| Gross weight                 | 1.078 kg                                                                            |
| Voltage                      | 230 Volt                                                                            |
| Max. wattage                 | 75 Watt                                                                             |
| Protection class             | I                                                                                   |
| Material                     | aluminium                                                                           |
| Colour                       | aluminium brushed                                                                   |
| Way of mounting              | surface wall mounting                                                               |
| Remark 1                     | Energy labels in your language are available in the Service Area sub point Download |
| Suitable for lamps from EEC  | E                                                                                   |
| Suitable for lamps up to EEC | A++                                                                                 |
| Light distribution type 1    | direct                                                                              |
| Light distribution type 3    | rotationally symmetric                                                              |

The puristic wall luminaire of the ROX series consists of brushed aluminum and a glass covering the bulb. Rated IP44, it is suitable for outdoor use. The electrical connection is made directly to 230V mains supply. The ROX series further includes ceiling and floor lamps with different types of lampholders making it universally applicable. This luminaire is compatible with bulbs of the energy classes: E - A++