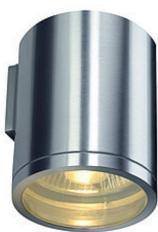

## **ROX WALL OUT wall lamp**

round, alu-brushed, ES111, max. 75W

| Article number               | 229766                                                                              |
|------------------------------|-------------------------------------------------------------------------------------|
| Catalogue                    | BIG WHITE 2015, Page 577                                                            |
| Type of lamp                 | Conventional lamp                                                                   |
| Lamp                         | ES111 230V max. 75W                                                                 |
| Lampholder /<br>Socket       | GU10                                                                                |
| Number of light sources      | 1                                                                                   |
| Lamp included                | No                                                                                  |
| Height                       | 16 cm                                                                               |
| Depth                        | 13 cm                                                                               |
| Diameter                     | 12.5 cm                                                                             |
| Net weight                   | 0.942 kg                                                                            |
| Gross weight                 | 1.078 kg                                                                            |
| Voltage                      | 230 Volt                                                                            |
| Max. wattage                 | 75 Watt                                                                             |
| Protection class             | I                                                                                   |
| Material                     | aluminium                                                                           |
| Colour                       | aluminium brushed                                                                   |
| Way of mounting              | surface wall mounting                                                               |
| Remark 1                     | Energy labels in your language are available in the Service Area sub point Download |
| Suitable for lamps from EEC  | E                                                                                   |
| Suitable for lamps up to EEC | A++                                                                                 |
| Light distribution type 1    | direct                                                                              |
| Light distribution type 3    | rotationally symmetric                                                              |

The puristic wall luminaire of the ROX series consists of brushed aluminum and a glass covering the bulb. Rated IP44, it is suitable for outdoor use. The electrical connection is made directly to 230V mains supply. The ROX series further includes ceiling and floor lamps with different types of lampholders making it universally applicable. This luminaire is compatible with bulbs of the energy classes: E - A++