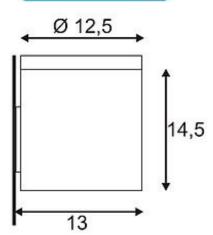

## **ROX WALL GX53 OUT wall lamp**

round, alu-brushed, max. 11W

| Article number               | 229746                                                                              |
|------------------------------|-------------------------------------------------------------------------------------|
| Catalogue                    | BIG WHITE 2015, Page 577                                                            |
| Type of lamp                 | Conventional lamp                                                                   |
| Lamp                         | Microlynx 230V max. 11W                                                             |
| Lampholder /<br>Socket       | GX53                                                                                |
| Number of light sources      | 1                                                                                   |
| Lamp included                | No                                                                                  |
| Height                       | 14.5 cm                                                                             |
| Diameter                     | 13 cm                                                                               |
| Net weight                   | 0.938 kg                                                                            |
| Gross weight                 | 1.041 kg                                                                            |
| Voltage                      | 230 Volt                                                                            |
| Max. wattage                 | 11 Watt                                                                             |
| Protection class             | I                                                                                   |
| Material                     | aluminium                                                                           |
| Colour                       | aluminium brushed                                                                   |
| Way of mounting              | surface wall mounting                                                               |
| Remark 1                     | Energy labels in your language are available in the Service Area sub point Download |
| Suitable for lamps from EEC  | В                                                                                   |
| Suitable for lamps up to EEC | A++                                                                                 |
| Light distribution type 1    | direct                                                                              |
| Light distribution type 3    | rotationally symmetric                                                              |