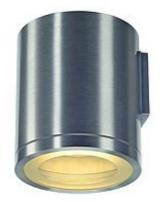

## **ROX WALL GX53 OUT wall lamp**

round, alu-brushed, max. 11W

| Article number               | 229746                                                                              |
|------------------------------|-------------------------------------------------------------------------------------|
| Catalogue                    | BIG WHITE 2015, Page 577                                                            |
| Type of lamp                 | Conventional lamp                                                                   |
| Lamp                         | Microlynx 230V max. 11W                                                             |
| Lampholder /<br>Socket       | GX53                                                                                |
| Number of light sources      | 1                                                                                   |
| Lamp included                | No                                                                                  |
| Height                       | 14.5 cm                                                                             |
| Diameter                     | 13 cm                                                                               |
| Net weight                   | 0.938 kg                                                                            |
| Gross weight                 | 1.041 kg                                                                            |
| Voltage                      | 230 Volt                                                                            |
| Max. wattage                 | 11 Watt                                                                             |
| Protection class             | I                                                                                   |
| Material                     | aluminium                                                                           |
| Colour                       | aluminium brushed                                                                   |
| Way of mounting              | surface wall mounting                                                               |
| Remark 1                     | Energy labels in your language are available in the Service Area sub point Download |
| Suitable for lamps from EEC  | В                                                                                   |
| Suitable for lamps up to EEC | A++                                                                                 |
| Light distribution type 1    | direct                                                                              |
| Light distribution type 3    | rotationally symmetric                                                              |

The puristic wall luminaire of the ROX series consists of brushed aluminum and a glass covering the bulb. Rated IP44, it is suitable for outdoor use. The electrical connection is made directly to 230V mains supply. The ROX series further includes ceiling and floor lamps with different types of lampholders making it universally applicable. This luminaire is compatible with bulbs of the energy classes: B - A++