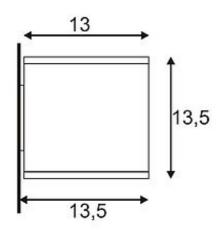

## **BIG THEO WALL OUT wall lamp**

square, white, ES111, max. 75W

| Article number               | 229561                                                                              |
|------------------------------|-------------------------------------------------------------------------------------|
| Catalogue                    | BIG WHITE 2015, Page 605                                                            |
| Type of lamp                 | Conventional lamp                                                                   |
| Lamp                         | ES111 230V max. 75W                                                                 |
| Lampholder /<br>Socket       | GU10                                                                                |
| Number of light sources      | 1                                                                                   |
| Lamp included                | No                                                                                  |
| Width                        | 13 cm                                                                               |
| Height                       | 13.5 cm                                                                             |
| Depth                        | 13 cm                                                                               |
| Net weight                   | 0.946 kg                                                                            |
| Gross weight                 | 1.162 kg                                                                            |
| Voltage                      | 230 Volt                                                                            |
| Max. wattage                 | 75 Watt                                                                             |
| Protection class             | I                                                                                   |
| Material                     | aluminium / glass                                                                   |
| Colour                       | white                                                                               |
| Way of mounting              | surface wall mounting                                                               |
| Remark 1                     | Energy labels in your language are available in the Service Area sub point Download |
| Suitable for lamps from EEC  | E                                                                                   |
| Suitable for lamps up to EEC | A++                                                                                 |
| Light distribution type 1    | direct                                                                              |
| Light distribution type 3    | rotationally symmetric                                                              |