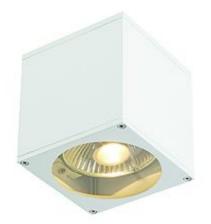

## **BIG THEO WALL OUT wall lamp**

square, white, ES111, max. 75W

| Article number               | 229561                                                                              |
|------------------------------|-------------------------------------------------------------------------------------|
| Catalogue                    | BIG WHITE 2015, Page 605                                                            |
| Type of lamp                 | Conventional lamp                                                                   |
| Lamp                         | ES111 230V max. 75W                                                                 |
| Lampholder /<br>Socket       | GU10                                                                                |
| Number of light sources      | 1                                                                                   |
| Lamp included                | No                                                                                  |
| Width                        | 13 cm                                                                               |
| Height                       | 13.5 cm                                                                             |
| Depth                        | 13 cm                                                                               |
| Net weight                   | 0.946 kg                                                                            |
| Gross weight                 | 1.162 kg                                                                            |
| Voltage                      | 230 Volt                                                                            |
| Max. wattage                 | 75 Watt                                                                             |
| Protection class             | I                                                                                   |
| Material                     | aluminium / glass                                                                   |
| Colour                       | white                                                                               |
| Way of mounting              | surface wall mounting                                                               |
| Remark 1                     | Energy labels in your language are available in the Service Area sub point Download |
| Suitable for lamps from EEC  | E                                                                                   |
| Suitable for lamps up to EEC | A++                                                                                 |
| Light distribution type 1    | direct                                                                              |
| Light distribution type 3    | rotationally symmetric                                                              |

Wall luminaire of the BIG THEO OUT series made from aluminum and a glass that covers the bulb. Rated IP44, it is suitable for outdoor use. Available in different colour versions, the electrical connection is made directly to 230V mains supply. The BIG THEO OUT series further includes wall and ceiling luminaires with different lampholders making it universally applicable. This luminaire is compatible with bulbs of the energy classes: E - A++