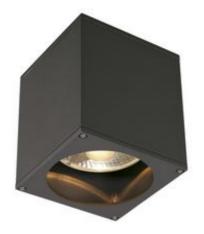

## **BIG THEO**

outdoor ceiling light, QPAR111, IP44, square, anthracite, max. 75W

| Article number            | 229555                   |
|---------------------------|--------------------------|
| Light distribution type 1 | Direct                   |
| Product family            | Big Theo                 |
| Feed-in capability        | No                       |
| LBS code                  | QPAR111                  |
| Lamp                      | QPAR111                  |
| Lampholder / Socket       | GU10                     |
| Number of light sources   | 1                        |
| Lamp included             | No                       |
| Length                    | 13 cm                    |
| Width                     | 13 cm                    |
| Height                    | 15 cm                    |
| Net weight                | 1 kg                     |
| Gross weight              | 1.181 kg                 |
| Voltage                   | 230 ~50 Volts            |
| Max. wattage              | 75 Watt                  |
| Protection class          | I                        |
| Material                  | Aluminium/glass          |
| Colour                    | anthracite               |
| Way of mounting           | Surface ceiling mounting |
| Energy efficiency class   | A++                      |
| fastCalcEnabled           | No                       |
| ranking                   | 200                      |
| Catalogue page            | BIG WHITE 2017: 665      |
|                           |                          |

The ceiling light of the BIG THEO series is made from aluminium and glass, which covers the lamp. It is suitable for use outdoors thanks to its IP44 protection class. The electrical connection of the luminaire, which comes in various colours, is directly to the 230V mains supply. The BIG THEO series includes alternative wall and ceiling lights with different sockets and can therefore be used universally. This luminaire is suitable for lamps of energy classes: E - A++