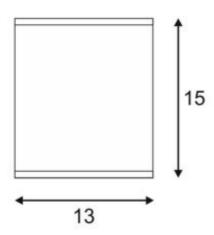

## **BIG THEO**

outdoor ceiling light, QPAR111, IP44, square, anthracite, max. 75W

| Article number            | 229555                   |
|---------------------------|--------------------------|
| Light distribution type 1 | Direct                   |
| Product family            | Big Theo                 |
| Feed-in capability        | No                       |
| LBS code                  | QPAR111                  |
| Lamp                      | QPAR111                  |
| Lampholder / Socket       | GU10                     |
| Number of light sources   | 1                        |
| Lamp included             | No                       |
| Length                    | 13 cm                    |
| Width                     | 13 cm                    |
| Height                    | 15 cm                    |
| Net weight                | 1 kg                     |
| Gross weight              | 1.181 kg                 |
| Voltage                   | 230 ~50 Volts            |
| Max. wattage              | 75 Watt                  |
| Protection class          | I                        |
| Material                  | Aluminium/glass          |
| Colour                    | anthracite               |
| Way of mounting           | Surface ceiling mounting |
| Energy efficiency class   | A++                      |
| fastCalcEnabled           | No                       |
| ranking                   | 200                      |
| Catalogue page            | BIG WHITE 2017: 665      |
|                           |                          |