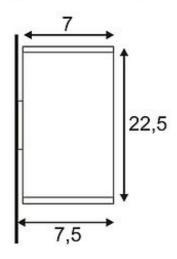

## THEO UP/DOWN OUT wall lamp

square, alu-nature, GU10, max. 2x35W

| Article number               | 229536                                                                              |
|------------------------------|-------------------------------------------------------------------------------------|
| Catalogue                    | BIG WHITE 2015, Page 607                                                            |
| Type of lamp                 | Conventional lamp                                                                   |
| Lamp                         | GU10 230V max. 35W                                                                  |
| Lampholder /<br>Socket       | GU10                                                                                |
| Number of light sources      | 2                                                                                   |
| Lamp included                | No                                                                                  |
| Width                        | 7 cm                                                                                |
| Height                       | 22.5 cm                                                                             |
| Depth                        | 7.5 cm                                                                              |
| Net weight                   | 0.823 kg                                                                            |
| Gross weight                 | 0.925 kg                                                                            |
| Voltage                      | 230 Volt                                                                            |
| Max. wattage                 | 70 Watt                                                                             |
| Protection class             | I                                                                                   |
| Material                     | aluminium                                                                           |
| Colour                       | aluminium brushed                                                                   |
| Way of mounting              | surface wall mounting                                                               |
| Remark 1                     | Energy labels in your language are available in the Service Area sub point Download |
| Suitable for lamps from EEC  | Е                                                                                   |
| Suitable for lamps up to EEC | A++                                                                                 |
| Light distribution type 1    | direct-indirect                                                                     |
| Light distribution type 3    | rotationally symmetric                                                              |