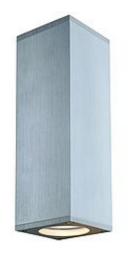

## THEO UP/DOWN OUT wall lamp

square, alu-nature, GU10, max. 2x35W

| Article number               | 229536                                                                              |
|------------------------------|-------------------------------------------------------------------------------------|
| Catalogue                    | BIG WHITE 2015, Page 607                                                            |
| Type of lamp                 | Conventional lamp                                                                   |
| Lamp                         | GU10 230V max. 35W                                                                  |
| Lampholder /<br>Socket       | GU10                                                                                |
| Number of light sources      | 2                                                                                   |
| Lamp included                | No                                                                                  |
| Width                        | 7 cm                                                                                |
| Height                       | 22.5 cm                                                                             |
| Depth                        | 7.5 cm                                                                              |
| Net weight                   | 0.823 kg                                                                            |
| Gross weight                 | 0.925 kg                                                                            |
| Voltage                      | 230 Volt                                                                            |
| Max. wattage                 | 70 Watt                                                                             |
| Protection class             | I                                                                                   |
| Material                     | aluminium                                                                           |
| Colour                       | aluminium brushed                                                                   |
| Way of mounting              | surface wall mounting                                                               |
| Remark 1                     | Energy labels in your language are available in the Service Area sub point Download |
| Suitable for lamps from EEC  | Е                                                                                   |
| Suitable for lamps up to EEC | A++                                                                                 |
| Light distribution type 1    | direct-indirect                                                                     |
| Light distribution type 3    | rotationally symmetric                                                              |

Wall luminaire of the THEO OUT series made from aluminum and a glass that covers the bulb. Thanks to the position of the two installed lampholders, the fitting produces two equal but oppositely arranged light beams (UP/DOWN). Rated IP44, it is suitable for outdoor use. Available in different colour versions. the electrical connection is made directly to 230V mains supply. The THEO OUT series further includes ceiling luminaires making it universally applicable. This luminaire is compatible with bulbs of the energy classes: E - A++