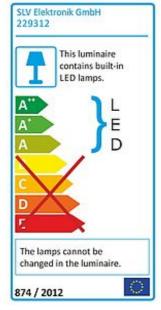

| Article number                  | 229312                                                                              |
|---------------------------------|-------------------------------------------------------------------------------------|
| Catalogue                       | BIG WHITE 2015, Page 665                                                            |
| Type of lamp                    | LED lamp                                                                            |
| Lamp                            | LED                                                                                 |
| Number of light sources         | 44                                                                                  |
| Lamp included                   | Yes                                                                                 |
| Installation<br>diameter        | 12.3 cm                                                                             |
| Installation depth              | 8 cm                                                                                |
| Width                           | 8 cm                                                                                |
| Diameter                        | 13 cm                                                                               |
| Net weight                      | 0.838 kg                                                                            |
| Gross weight                    | 9.929 kg                                                                            |
| Voltage                         | 12 Volt                                                                             |
| Max. wattage                    | 3.8 Watt                                                                            |
| Protection class                | III                                                                                 |
| Material                        | aluminium / stainless steel 316                                                     |
| Colour                          | stainless steel                                                                     |
| Way of mounting                 | recessed ground mounting                                                            |
| Remark 1                        | Mounting pot included                                                               |
| Remark 2                        | Weigth capacity 2 tons                                                              |
| Remark 3                        | Operate with conventional transformer only                                          |
| Remark 4                        | Energy labels in your language are available in the Service Area sub point Download |
| Average lifespan                | 30000 Hours                                                                         |
| Colour<br>temperature           | 3000 Kelvin                                                                         |
| Colour rendering index          | >80                                                                                 |
| Luminous flux                   | 50 lm                                                                               |
| Suitable for<br>lamps from EEC  | A                                                                                   |
| Suitable for<br>lamps up to EEC | A++                                                                                 |
| Light distribution type 1       | direct                                                                              |

Light distribution type 3 rotationally symmetric

The walkable low-voltage recessed ground luminaire with round stainless steel bezel and frosted glass cover is equipped with several high-performance LED. Available in different colour versions its IP67 rating makes it suitable for outdoor use. A suitable toroidal transformer providing 12V alternating current is required for operation. For simplified mounting, a suitable installation housing is included. This luminaire contains built-in LED lamps. EEK: A - A++. The lamps cannot be changed in the luminaire.