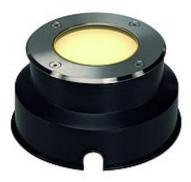

DASAR 115 LED recessed ground spot

stainless steel 316, 6W, warmwhite, IP67

SLV GmbH - Daimlerstr. 21-23 - D-52531 Übach-Palenberg - Tel. +49(0)2451/4833-0 - Fax: +49(0)2451/4188-0/-8 - Email: info@slv.de Techn. Änderungen vorbehalten. Technical Details are subject to change. Les détails techniques sont sujet à des changements.

Light distribution type 3 rotationally symmetric

The walkable low-voltage recessed ground luminaire with round stainless steel bezel and frosted glass cover is equipped with several high-performance LED. Available in different colour versions its IP67 rating makes it suitable for outdoor use. A suitable toroidal transformer providing 12V alternating current is required for operation. For simplified mounting, a suitable installation housing is included. This luminaire contains built-in LED lamps. EEK: A - A++. The lamps cannot be changed in the luminaire.