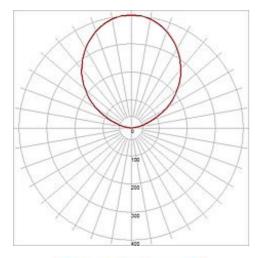

Light distribution type 3 rotationally symmetric

The walkable low-voltage recessed ground luminaire with round stainless steel bezel and frosted glass cover is equipped with several high-performance LED. Available in different colour versions its IP67 rating makes it suitable for outdoor use. A suitable toroidal transformer providing 12V alternating current is required for operation. For simplified mounting, a suitable installation housing is included. This luminaire contains built-in LED lamps. EEK: A - A++. The lamps cannot be changed in the luminaire.