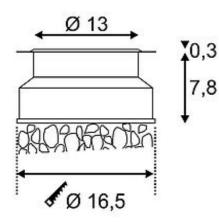

| Article number                  | 229312                                                                              |
|---------------------------------|-------------------------------------------------------------------------------------|
| Catalogue                       | BIG WHITE 2015, Page 665                                                            |
| Type of lamp                    | LED lamp                                                                            |
| Lamp                            | LED                                                                                 |
| Number of light sources         | 44                                                                                  |
| Lamp included                   | Yes                                                                                 |
| Installation<br>diameter        | 12.3 cm                                                                             |
| Installation depth              | 8 cm                                                                                |
| Width                           | 8 cm                                                                                |
| Diameter                        | 13 cm                                                                               |
| Net weight                      | 0.838 kg                                                                            |
| Gross weight                    | 9.929 kg                                                                            |
| Voltage                         | 12 Volt                                                                             |
| Max. wattage                    | 3.8 Watt                                                                            |
| Protection class                | III                                                                                 |
| Material                        | aluminium / stainless steel 316                                                     |
| Colour                          | stainless steel                                                                     |
| Way of mounting                 | recessed ground mounting                                                            |
| Remark 1                        | Mounting pot included                                                               |
| Remark 2                        | Weigth capacity 2 tons                                                              |
| Remark 3                        | Operate with conventional transformer only                                          |
| Remark 4                        | Energy labels in your language are available in the Service Area sub point Download |
| Average lifespan                | 30000 Hours                                                                         |
| Colour<br>temperature           | 3000 Kelvin                                                                         |
| Colour rendering index          | >80                                                                                 |
| Luminous flux                   | 50 lm                                                                               |
| Suitable for<br>lamps from EEC  | A                                                                                   |
| Suitable for<br>lamps up to EEC | A++                                                                                 |
| Light distribution type 1       | direct                                                                              |