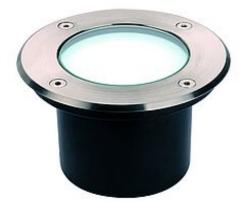

## DASAR 115 LED recessed ground spot

stainless steel 316, 6W, white, IP67

| Article number                  | 229311                                                                              |
|---------------------------------|-------------------------------------------------------------------------------------|
| Catalogue                       | BIG WHITE 2015, Page 665                                                            |
| Type of lamp                    | LED lamp                                                                            |
| Lamp                            | LED                                                                                 |
| Number of light sources         | 44                                                                                  |
| Lamp included                   | Yes                                                                                 |
| Installation<br>diameter        | 12.3 cm                                                                             |
| Installation depth              | 8 cm                                                                                |
| Width                           | 8 cm                                                                                |
| Diameter                        | 13 cm                                                                               |
| Net weight                      | 0.83 kg                                                                             |
| Gross weight                    | 9.545 kg                                                                            |
| Voltage                         | 12 Volt                                                                             |
| Max. wattage                    | 3.8 Watt                                                                            |
| Protection class                | III                                                                                 |
| Material                        | aluminium / stainless steel 316                                                     |
| Colour                          | stainless steel                                                                     |
| Way of mounting                 | recessed ground mounting                                                            |
| Remark 1                        | Mounting pot included                                                               |
| Remark 2                        | Weigth capacity 2 tons                                                              |
| Remark 3                        | Operate with conventional transformer only                                          |
| Remark 4                        | Energy labels in your language are available in the Service Area sub point Download |
| Average lifespan                | 30000 Hours                                                                         |
| Colour<br>temperature           | 5000 Kelvin                                                                         |
| Colour rendering index          | >80                                                                                 |
| Luminous flux                   | 55 lm                                                                               |
| Suitable for<br>lamps from EEC  | A                                                                                   |
| Suitable for<br>lamps up to EEC | A++                                                                                 |
| Light distribution type 1       | direct                                                                              |

Light distribution type 3 rotationally symmetric

The walkable low-voltage recessed ground luminaire with round stainless steel bezel and frosted glass cover is equipped with several high-performance LED. Available in different colour versions its IP67 rating makes it suitable for outdoor use. A suitable toroidal transformer providing 12V alternating current is required for operation. For simplified mounting, a suitable installation housing is included. This luminaire contains built-in LED lamps. EEK: A - A++. The lamps cannot be changed in the luminaire.