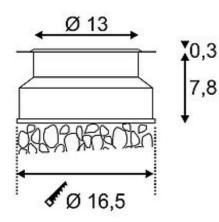

## DASAR 115 LED recessed ground spot

stainless steel 316, 6W, white, IP67

| Article number                  | 229311                                                                              |
|---------------------------------|-------------------------------------------------------------------------------------|
| Catalogue                       | BIG WHITE 2015, Page 665                                                            |
| Type of lamp                    | LED lamp                                                                            |
| Lamp                            | LED                                                                                 |
| Number of light sources         | 44                                                                                  |
| Lamp included                   | Yes                                                                                 |
| Installation<br>diameter        | 12.3 cm                                                                             |
| Installation depth              | 8 cm                                                                                |
| Width                           | 8 cm                                                                                |
| Diameter                        | 13 cm                                                                               |
| Net weight                      | 0.83 kg                                                                             |
| Gross weight                    | 9.545 kg                                                                            |
| Voltage                         | 12 Volt                                                                             |
| Max. wattage                    | 3.8 Watt                                                                            |
| Protection class                | III                                                                                 |
| Material                        | aluminium / stainless steel 316                                                     |
| Colour                          | stainless steel                                                                     |
| Way of mounting                 | recessed ground mounting                                                            |
| Remark 1                        | Mounting pot included                                                               |
| Remark 2                        | Weigth capacity 2 tons                                                              |
| Remark 3                        | Operate with conventional transformer only                                          |
| Remark 4                        | Energy labels in your language are available in the Service Area sub point Download |
| Average lifespan                | 30000 Hours                                                                         |
| Colour<br>temperature           | 5000 Kelvin                                                                         |
| Colour rendering index          | >80                                                                                 |
| Luminous flux                   | 55 lm                                                                               |
| Suitable for<br>lamps from EEC  | A                                                                                   |
| Suitable for<br>lamps up to EEC | A++                                                                                 |
| Light distribution type 1       | direct                                                                              |