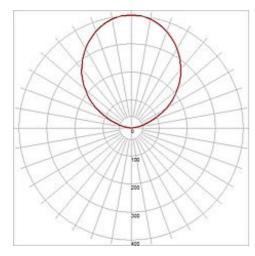

## DASAR 115 LED recessed ground spot

stainless steel 316, 6W, white, IP67

| Article number                  | 229311                                                                              |
|---------------------------------|-------------------------------------------------------------------------------------|
| Catalogue                       | BIG WHITE 2015, Page 665                                                            |
| Type of lamp                    | LED lamp                                                                            |
| Lamp                            | LED                                                                                 |
| Number of light sources         | 44                                                                                  |
| Lamp included                   | Yes                                                                                 |
| Installation<br>diameter        | 12.3 cm                                                                             |
| Installation depth              | 8 cm                                                                                |
| Width                           | 8 cm                                                                                |
| Diameter                        | 13 cm                                                                               |
| Net weight                      | 0.83 kg                                                                             |
| Gross weight                    | 9.545 kg                                                                            |
| Voltage                         | 12 Volt                                                                             |
| Max. wattage                    | 3.8 Watt                                                                            |
| Protection class                | III                                                                                 |
| Material                        | aluminium / stainless steel 316                                                     |
| Colour                          | stainless steel                                                                     |
| Way of mounting                 | recessed ground mounting                                                            |
| Remark 1                        | Mounting pot included                                                               |
| Remark 2                        | Weigth capacity 2 tons                                                              |
| Remark 3                        | Operate with conventional transformer only                                          |
| Remark 4                        | Energy labels in your language are available in the Service Area sub point Download |
| Average lifespan                | 30000 Hours                                                                         |
| Colour<br>temperature           | 5000 Kelvin                                                                         |
| Colour rendering index          | >80                                                                                 |
| Luminous flux                   | 55 lm                                                                               |
| Suitable for<br>lamps from EEC  | A                                                                                   |
| Suitable for<br>lamps up to EEC | A++                                                                                 |
| Light distribution type 1       | direct                                                                              |

Light distribution type 3 rotationally symmetric

The walkable low-voltage recessed ground luminaire with round stainless steel bezel and frosted glass cover is equipped with several high-performance LED. Available in different colour versions its IP67 rating makes it suitable for outdoor use. A suitable toroidal transformer providing 12V alternating current is required for operation. For simplified mounting, a suitable installation housing is included. This luminaire contains built-in LED lamps. EEK: A - A++. The lamps cannot be changed in the luminaire.