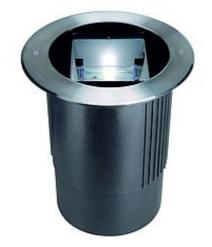

## **DASAR HIT-DE 150W recessed fitting**

round, stainl. steel 316, Rx7s, max. 150W, IP67

| Article number               | 229300                                                                              |
|------------------------------|-------------------------------------------------------------------------------------|
| Type of lamp                 | Conventional lamp                                                                   |
| Lamp                         | HQI-TS / CDM-TD 150W                                                                |
| Lampholder /<br>Socket       | Rx7s                                                                                |
| Number of light sources      | 1                                                                                   |
| Lamp included                | No                                                                                  |
| Installation diameter        | 29 cm                                                                               |
| Installation depth           | 39 cm                                                                               |
| Diameter                     | 26 cm                                                                               |
| Net weight                   | 8.998 kg                                                                            |
| Gross weight                 | 9.797 kg                                                                            |
| Voltage                      | 230 Volt                                                                            |
| Max. wattage                 | 150 Watt                                                                            |
| Protection class             | I                                                                                   |
| Material                     | aluminium / stainless steel 316                                                     |
| Colour                       | stainless steel                                                                     |
| Way of mounting              | recessed ground mounting                                                            |
| Remark 1                     | Conventional ballast incorporated. Mounting plot included                           |
| Remark 2                     | Weigth capacity 2 tons. Asymmetrical reflector                                      |
| Remark 3                     | Through wiring is possible                                                          |
| Remark 4                     | Energy labels in your language are available in the Service Area sub point Download |
| Energy class ballast         | A3                                                                                  |
| Suitable for lamps from EEC  | A                                                                                   |
| Suitable for lamps up to EEC | A+                                                                                  |
| Light distribution type 1    | direct                                                                              |
| Light distribution type 3    | asymmetric                                                                          |

The walkable recessed ground luminaire with a round stainless steel cover and partially satined glass is equipped with an adjustable Rx7s lampholder and a suitable ballast making it compatible with discharge lamps. Due to the integrated asymmetric reflector, a homogeneous and planar illumination is possible even with small distances to the illuminated surface. Rated IP67, DASAR is suitable for outdoor use. The electrical connection is made directly to 230V mains supply. For simplified mounting, a suitable installation housing is included. This luminaire is compatible with bulbs of the energy classes: A - A+