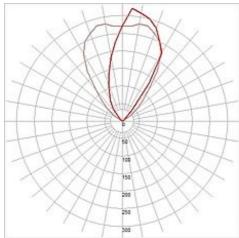

The walkable recessed ground luminaire with a round stainless steel cover and partially satined glass is equipped with an adjustable Rx7s lampholder and a suitable ballast making it compatible with discharge lamps. Due to the integrated asymmetric reflector, a homogeneous and planar illumination is possible even with small distances to the illuminated surface. Rated IP67, DASAR is suitable for outdoor use. The electrical connection is made directly to 230V mains supply. For simplified mounting, a suitable installation housing is included. This luminaire is compatible with bulbs of the energy classes: A - A+