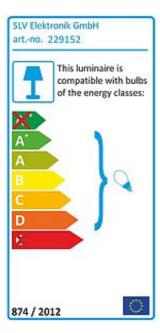

## **NAILS SPIKE floor lamp**

stainless steel 304, G9, max. 40W, IP44

| Article number               | 229152                                                                              |
|------------------------------|-------------------------------------------------------------------------------------|
| Catalogue                    | BIG WHITE 2015, Page 542                                                            |
| Type of lamp                 | Conventional lamp                                                                   |
| Lamp                         | G9 230V max. 40W                                                                    |
| Lampholder /<br>Socket       | G9                                                                                  |
| Number of light sources      | 1                                                                                   |
| Lamp included                | No                                                                                  |
| Height                       | 150 cm                                                                              |
| Diameter                     | 4.5 cm                                                                              |
| Net weight                   | 1.709 kg                                                                            |
| Gross weight                 | 0.863 kg                                                                            |
| Voltage                      | 230 Volt                                                                            |
| Max. wattage                 | 40 Watt                                                                             |
| Protection class             | I                                                                                   |
| Material                     | stainless steel 304                                                                 |
| Colour                       | stainless steel                                                                     |
| Way of mounting              | mobile                                                                              |
| Remark 1                     | 150 cm connection lead with plug included                                           |
| Remark 2                     | The satined glass can be used with slanted or straight side showing upwards         |
| Remark 3                     | Energy labels in your language are available in the Service Area sub point Download |
| Suitable for lamps from EEC  | D                                                                                   |
| Suitable for lamps up to EEC | A+                                                                                  |
| Light distribution           | direct-indirect                                                                     |

Manufactured from stainless-steel, the spike luminaire NAILS offers a special appearance by combining a frosted and a clear glass. The interleaved glasses are covered by a stainless steel cap. Rated IP44 it is suitable for outdoor use. We additionally offer an earth spike for simplified mounting. The electrical connection is made directly to 230V mains supply. The NAILS series further includes wall and floor lamps making it universally applicable. This luminaire is compatible with bulbs of the energy classes: D - A+