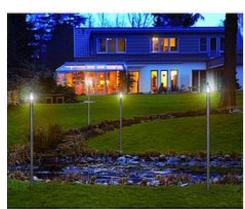

Manufactured from stainless-steel, the spike luminaire NAILS offers a special appearance by combining a frosted and a clear glass. The interleaved glasses are covered by a stainless steel cap. Rated IP44 it is suitable for outdoor use. We additionally offer an earth spike for simplified mounting. The electrical connection is made directly to 230V mains supply. The NAILS series further includes wall and floor lamps making it universally applicable. This luminaire is compatible with bulbs of the energy classes: D - A+