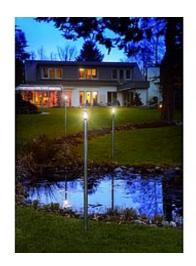

Manufactured from stainless-steel, the spike luminaire NAILS offers a special appearance by combining a frosted and a clear glass. The interleaved glasses are covered by a stainless steel cap. Rated IP44 it is suitable for outdoor use. We additionally offer an earth spike for simplified mounting. The electrical connection is made directly to 230V mains supply. The NAILS series further includes wall and floor lamps making it universally applicable. This luminaire is compatible with bulbs of the energy classes: D - A+