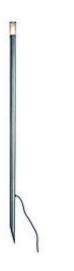

## **NAILS SPIKE floor lamp**

stainless steel 304, G9, max. 40W, IP44

| Article number               | 229152                                                                              |
|------------------------------|-------------------------------------------------------------------------------------|
| Catalogue                    | BIG WHITE 2015, Page 542                                                            |
| Type of lamp                 | Conventional lamp                                                                   |
| Lamp                         | G9 230V max. 40W                                                                    |
| Lampholder /<br>Socket       | G9                                                                                  |
| Number of light sources      | 1                                                                                   |
| Lamp included                | No                                                                                  |
| Height                       | 150 cm                                                                              |
| Diameter                     | 4.5 cm                                                                              |
| Net weight                   | 1.709 kg                                                                            |
| Gross weight                 | 0.863 kg                                                                            |
| Voltage                      | 230 Volt                                                                            |
| Max. wattage                 | 40 Watt                                                                             |
| Protection class             | I                                                                                   |
| Material                     | stainless steel 304                                                                 |
| Colour                       | stainless steel                                                                     |
| Way of mounting              | mobile                                                                              |
| Remark 1                     | 150 cm connection lead with plug included                                           |
| Remark 2                     | The satined glass can be used with slanted or straight side showing upwards         |
| Remark 3                     | Energy labels in your language are available in the Service Area sub point Download |
| Suitable for lamps from EEC  | D                                                                                   |
| Suitable for lamps up to EEC | A+                                                                                  |
| Light distribution           | direct-indirect                                                                     |

Manufactured from stainless-steel, the spike luminaire NAILS offers a special appearance by combining a frosted and a clear glass. The interleaved glasses are covered by a stainless steel cap. Rated IP44 it is suitable for outdoor use. We additionally offer an earth spike for simplified mounting. The electrical connection is made directly to 230V mains supply. The NAILS series further includes wall and floor lamps making it universally applicable. This luminaire is compatible with bulbs of the energy classes: D - A+