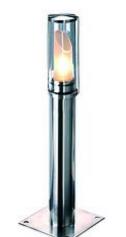

NAILS floor luminaire

stainless steel 304, G9, max. 40W, IP44

| Article number                  | 229142                                                                              |
|---------------------------------|-------------------------------------------------------------------------------------|
| Catalogue                       | BIG WHITE 2015, Page 501                                                            |
| Type of lamp                    | Conventional lamp                                                                   |
| Lamp                            | G9 230V max. 40W                                                                    |
| Lampholder /<br>Socket          | G9                                                                                  |
| Number of light sources         | 1                                                                                   |
| Lamp included                   | No                                                                                  |
| Height                          | 30.5 cm                                                                             |
| Diameter                        | 4.5 cm                                                                              |
| Net weight                      | 0.61 kg                                                                             |
| Gross weight                    | 1.066 kg                                                                            |
| Voltage                         | 230 Volt                                                                            |
| Max. wattage                    | 40 Watt                                                                             |
| Protection class                | I                                                                                   |
| Material                        | stainless steel 304                                                                 |
| Colour                          | stainless steel                                                                     |
| Way of mounting                 | surface floor mounting                                                              |
| Remark 1                        | Base (L / W): 9 / 9 cm                                                              |
| Remark 2                        | Energy labels in your language are available in the Service Area sub point Download |
| Suitable for<br>lamps from EEC  | D                                                                                   |
| Suitable for<br>lamps up to EEC | A+                                                                                  |
| Light distribution type 1       | direct-indirect                                                                     |

Manufactured from stainless-steel, the floor luminaire NAILS offers a special appearance by combining a frosted and a clear glass. The interleaved glasses are covered by a stainless steel cap. Rated IP44 it is suitable for outdoor use. We additionally offer an earth spike for simplified mounting. The electrical connection is made directly to 230V mains supply. The NAILS series further includes wall and spike lamps making it universally applicable. This luminaire is compatible with bulbs of the energy classes: D - A+