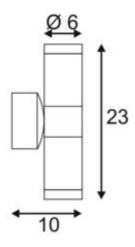

## **ASTINA**

outdoor wall light, TCR50-SE, IP44, round, up/down, rust, max. 44W

| Article number            | 228777                |
|---------------------------|-----------------------|
| Light distribution type 1 | Direct                |
| Feed-in capability        | No                    |
| LBS code                  | TCR50-SE              |
| Lamp                      | TCR50-SE              |
| Lampholder / Socket       | GU10                  |
| Number of light sources   | 2                     |
| Lamp included             | No                    |
| Height                    | 23 cm                 |
| Depth                     | 10 cm                 |
| Diameter                  | 6 cm                  |
| Net weight                | 0.805 kg              |
| Gross weight              | 0.883 kg              |
| Voltage                   | 230 ~50 Volts         |
| Max. wattage              | 11 Watt               |
| Protection class          | I                     |
| Material                  | Aluminium/glass       |
| Colour                    | rust                  |
| Way of mounting           | Surface wall mounting |
| Energy efficiency class   | A++                   |
| fastCalcEnabled           | No                    |
| ranking                   | 200                   |
| Catalogue page            | BIG WHITE 2017: 646   |