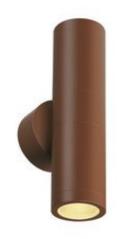

## **ASTINA**

outdoor wall light, TCR50-SE, IP44, round, up/down, rust, max. 44W

| Article number            | 228777                |
|---------------------------|-----------------------|
| Light distribution type 1 | Direct                |
| Feed-in capability        | No                    |
| LBS code                  | TCR50-SE              |
| Lamp                      | TCR50-SE              |
| Lampholder / Socket       | GU10                  |
| Number of light sources   | 2                     |
| Lamp included             | No                    |
| Height                    | 23 cm                 |
| Depth                     | 10 cm                 |
| Diameter                  | 6 cm                  |
| Net weight                | 0.805 kg              |
| Gross weight              | 0.883 kg              |
| Voltage                   | 230 ~50 Volts         |
| Max. wattage              | 11 Watt               |
| Protection class          | I                     |
| Material                  | Aluminium/glass       |
| Colour                    | rust                  |
| Way of mounting           | Surface wall mounting |
| Energy efficiency class   | A++                   |
| fastCalcEnabled           | No                    |
| ranking                   | 200                   |
| Catalogue page            | BIG WHITE 2017: 646   |

The ASTINA OUT wall light is made of stainless steel and glass, which covers the lamp. Thanks to the position of the two sockets which are fitted, the mounted luminaire produces two equal but opposite cones of light (UP/DOWN). It is suitable for use outdoors thanks to its IP44 protection class. The electrical connection of the luminaire, which comes in various colours, is directly to the 230V mains supply. This luminaire is suitable for lamps of energy classes: B - A++