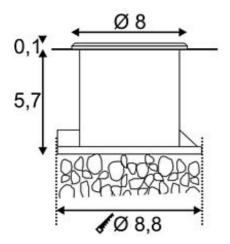

## **DASAR FLAT 230V LED recessed ground spot**

round, 4,3W LED, white, stainl. steel cover

| Article number               | 228411                                                                              |
|------------------------------|-------------------------------------------------------------------------------------|
| Catalogue                    | BIG WHITE 2015, Page 665                                                            |
| Type of lamp                 | LED lamp                                                                            |
| Lamp                         | Power LED 4,3W                                                                      |
| Number of light sources      | 1                                                                                   |
| Lamp included                | Yes                                                                                 |
| Installation diameter        | 7 cm                                                                                |
| Installation depth           | 5.7 cm                                                                              |
| Height                       | 5.8 cm                                                                              |
| Diameter                     | 8 cm                                                                                |
| Net weight                   | 0.419 kg                                                                            |
| Gross weight                 | 0.414 kg                                                                            |
| Voltage                      | 230 Volt                                                                            |
| Max. wattage                 | 4.3 Watt                                                                            |
| Protection class             | I                                                                                   |
| Material                     | stainless steel 316                                                                 |
| Colour                       | stainless steel brushed                                                             |
| Way of mounting              | recessed ground mounting                                                            |
| Remark 1                     | 150 cm connection lead and fitting pod included                                     |
| Remark 2                     | Energy labels in your language are available in the Service Area sub point Download |
| Average lifespan             | 30000 Hours                                                                         |
| Colour<br>temperature        | 5700 Kelvin                                                                         |
| Colour rendering index       | 80                                                                                  |
| Luminous flux                | 150 lm                                                                              |
| Suitable for lamps from EEC  | A                                                                                   |
| Suitable for lamps up to EEC | A++                                                                                 |
| Light distribution type 1    | direct                                                                              |
| Light distribution type 3    | rotationally symmetric                                                              |