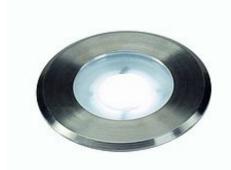

## **DASAR FLAT 230V LED recessed ground spot**

round, 4,3W LED, white, stainl. steel cover

| Article number               | 228411                                                                              |
|------------------------------|-------------------------------------------------------------------------------------|
| Catalogue                    | BIG WHITE 2015, Page 665                                                            |
| Type of lamp                 | LED lamp                                                                            |
| Lamp                         | Power LED 4,3W                                                                      |
| Number of light sources      | 1                                                                                   |
| Lamp included                | Yes                                                                                 |
| Installation diameter        | 7 cm                                                                                |
| Installation depth           | 5.7 cm                                                                              |
| Height                       | 5.8 cm                                                                              |
| Diameter                     | 8 cm                                                                                |
| Net weight                   | 0.419 kg                                                                            |
| Gross weight                 | 0.414 kg                                                                            |
| Voltage                      | 230 Volt                                                                            |
| Max. wattage                 | 4.3 Watt                                                                            |
| Protection class             | I                                                                                   |
| Material                     | stainless steel 316                                                                 |
| Colour                       | stainless steel brushed                                                             |
| Way of mounting              | recessed ground mounting                                                            |
| Remark 1                     | 150 cm connection lead and fitting pod included                                     |
| Remark 2                     | Energy labels in your language are available in the Service Area sub point Download |
| Average lifespan             | 30000 Hours                                                                         |
| Colour<br>temperature        | 5700 Kelvin                                                                         |
| Colour rendering index       | 80                                                                                  |
| Luminous flux                | 150 lm                                                                              |
| Suitable for lamps from EEC  | A                                                                                   |
| Suitable for lamps up to EEC | A++                                                                                 |
| Light distribution type 1    | direct                                                                              |
| Light distribution type 3    | rotationally symmetric                                                              |

type 3

The high-voltage recessed ground luminaire DASAR FLAT LED 230V with round stainless steel bezel and frosted glass cover is equipped with a high-performance Power LED module. Due to the IP67 protection, the luminaire, available in two different colour versions, is suitable for outdoor use. The electrical connection is made directly to 230V mains supply via the incorporated connection lead. For simplified mounting, a suitable installation frame is included. This luminaire contains built-in LED lamps. EEK: A - A++. The lamps cannot be changed in the luminaire.