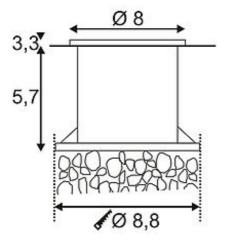

## **DASAR FLAT LED recessed ground spot**

stainless steel 304 brushed, 0,8W, warmwhite, IP67

| Article number               | 228402                                                                              |
|------------------------------|-------------------------------------------------------------------------------------|
| Catalogue                    | BIG WHITE 2015, Page 665                                                            |
| Type of lamp                 | LED lamp                                                                            |
| Lamp                         | SMD LED                                                                             |
| Number of light sources      | 6                                                                                   |
| Lamp included                | Yes                                                                                 |
| Installation diameter        | 7 cm                                                                                |
| Installation depth           | 5.7 cm                                                                              |
| Height                       | 4.8 cm                                                                              |
| Diameter                     | 8 cm                                                                                |
| Net weight                   | 0.359 kg                                                                            |
| Gross weight                 | 4.986 kg                                                                            |
| Voltage                      | 12 Volt                                                                             |
| Max. wattage                 | 0.8 Watt                                                                            |
| Protection class             | III                                                                                 |
| Material                     | stainless steel 316                                                                 |
| Colour                       | stainless steel brushed                                                             |
| Way of mounting              | recessed ground mounting                                                            |
| Remark 1                     | Operate with conventional transformers only                                         |
| Remark 2                     | 200 cm connection lead and mounting pot included                                    |
| Remark 3                     | Energy labels in your language are available in the Service Area sub point Download |
| Average lifespan             | 30000 Hours                                                                         |
| Colour<br>temperature        | 3000 Kelvin                                                                         |
| Colour rendering index       | >80                                                                                 |
| Luminous flux                | 25 lm                                                                               |
| Suitable for lamps from EEC  | A                                                                                   |
| Suitable for lamps up to EEC | A++                                                                                 |
| Light distribution type 1    | direct                                                                              |