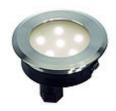

## **DASAR FLAT LED recessed ground spot**

stainless steel 304 brushed, 0,8W, warmwhite, IP67

| Article number               | 228402                                                                              |
|------------------------------|-------------------------------------------------------------------------------------|
| Catalogue                    | BIG WHITE 2015, Page 665                                                            |
| Type of lamp                 | LED lamp                                                                            |
| Lamp                         | SMD LED                                                                             |
| Number of light sources      | 6                                                                                   |
| Lamp included                | Yes                                                                                 |
| Installation diameter        | 7 cm                                                                                |
| Installation depth           | 5.7 cm                                                                              |
| Height                       | 4.8 cm                                                                              |
| Diameter                     | 8 cm                                                                                |
| Net weight                   | 0.359 kg                                                                            |
| Gross weight                 | 4.986 kg                                                                            |
| Voltage                      | 12 Volt                                                                             |
| Max. wattage                 | 0.8 Watt                                                                            |
| Protection class             | III                                                                                 |
| Material                     | stainless steel 316                                                                 |
| Colour                       | stainless steel brushed                                                             |
| Way of mounting              | recessed ground mounting                                                            |
| Remark 1                     | Operate with conventional transformers only                                         |
| Remark 2                     | 200 cm connection lead and mounting pot included                                    |
| Remark 3                     | Energy labels in your language are available in the Service Area sub point Download |
| Average lifespan             | 30000 Hours                                                                         |
| Colour<br>temperature        | 3000 Kelvin                                                                         |
| Colour rendering index       | >80                                                                                 |
| Luminous flux                | 25 lm                                                                               |
| Suitable for lamps from EEC  | A                                                                                   |
| Suitable for lamps up to EEC | A++                                                                                 |
| Light distribution type 1    | direct                                                                              |

The low-voltage recessed ground luminaire with round stainless steel bezel and frosted glass cover is equipped with several LED. The fitting is available in different colour versions and rated IP67 making it suitable for outdoor use. A suitable toroidal transformer providing 12V alternating current is required for operation. A suitable installation for simplified mounting is included. This luminaire contains built-in LED lamps. EEK: A - A++. The lamps cannot be changed in the luminaire.