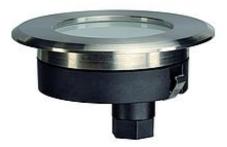

## <sup>+</sup>SLV

DASAR FLAT LED recessed ground spot

stainless steel 304 brushed, 0,8W, white, IP67

| Article number                 | 228401                                                                              |
|--------------------------------|-------------------------------------------------------------------------------------|
| Catalogue                      | BIG WHITE 2015, Page 665                                                            |
| Type of lamp                   | LED lamp                                                                            |
| Lamp                           | SMD LED                                                                             |
| Number of light sources        | 6                                                                                   |
| Lamp included                  | Yes                                                                                 |
| Installation<br>diameter       | 7 cm                                                                                |
| Installation depth             | 5.7 cm                                                                              |
| Height                         | 4.8 cm                                                                              |
| Diameter                       | 8 cm                                                                                |
| Net weight                     | 0.368 kg                                                                            |
| Gross weight                   | 1.032 kg                                                                            |
| Voltage                        | 12 Volt                                                                             |
| Max. wattage                   | 0.8 Watt                                                                            |
| Protection class               | III                                                                                 |
| Material                       | stainless steel 316                                                                 |
| Colour                         | stainless steel brushed                                                             |
| Way of mounting                | recessed ground mounting                                                            |
| Remark 1                       | Operate with conventional transformers only                                         |
| Remark 2                       | 200 cm connection lead and mounting pot included                                    |
| Remark 3                       | Energy labels in your language are available in the Service Area sub point Download |
| Average lifespan               | 30000 Hours                                                                         |
| Colour<br>temperature          | 6500 Kelvin                                                                         |
| Colour rendering index         | >80                                                                                 |
| Luminous flux                  | 25 lm                                                                               |
| Suitable for<br>lamps from EEC | Α                                                                                   |
| Suitable for lamps up to EEC   | A++                                                                                 |
| Light distribution type 1      | direct                                                                              |

The low-voltage recessed ground luminaire with round stainless steel bezel and frosted glass cover is equipped with several LED. The fitting is available in different colour versions and rated IP67 making it suitable for outdoor use. A suitable toroidal transformer providing 12V alternating current is required for operation. A suitable installation for simplified mounting is included. This luminaire contains built-in LED lamps. EEK: A - A++. The lamps cannot be changed in the luminaire.