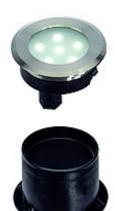

## <sup>+</sup>SLV

DASAR FLAT LED recessed ground spot

stainless steel 304 brushed, 0,8W, white, IP67

| Article number                 | 228401                                                                              |
|--------------------------------|-------------------------------------------------------------------------------------|
| Catalogue                      | BIG WHITE 2015, Page 665                                                            |
| Type of lamp                   | LED lamp                                                                            |
| Lamp                           | SMD LED                                                                             |
| Number of light sources        | 6                                                                                   |
| Lamp included                  | Yes                                                                                 |
| Installation<br>diameter       | 7 cm                                                                                |
| Installation depth             | 5.7 cm                                                                              |
| Height                         | 4.8 cm                                                                              |
| Diameter                       | 8 cm                                                                                |
| Net weight                     | 0.368 kg                                                                            |
| Gross weight                   | 1.032 kg                                                                            |
| Voltage                        | 12 Volt                                                                             |
| Max. wattage                   | 0.8 Watt                                                                            |
| Protection class               | III                                                                                 |
| Material                       | stainless steel 316                                                                 |
| Colour                         | stainless steel brushed                                                             |
| Way of mounting                | recessed ground mounting                                                            |
| Remark 1                       | Operate with conventional transformers only                                         |
| Remark 2                       | 200 cm connection lead and mounting pot included                                    |
| Remark 3                       | Energy labels in your language are available in the Service Area sub point Download |
| Average lifespan               | 30000 Hours                                                                         |
| Colour<br>temperature          | 6500 Kelvin                                                                         |
| Colour rendering index         | >80                                                                                 |
| Luminous flux                  | 25 lm                                                                               |
| Suitable for<br>lamps from EEC | Α                                                                                   |
| Suitable for lamps up to EEC   | A++                                                                                 |
| Light distribution type 1      | direct                                                                              |

The low-voltage recessed ground luminaire with round stainless steel bezel and frosted glass cover is equipped with several LED. The fitting is available in different colour versions and rated IP67 making it suitable for outdoor use. A suitable toroidal transformer providing 12V alternating current is required for operation. A suitable installation for simplified mounting is included. This luminaire contains built-in LED lamps. EEK: A - A++. The lamps cannot be changed in the luminaire.