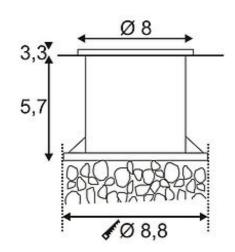

## <sup>+</sup>SLV

DASAR FLAT LED recessed ground spot

stainless steel 304 brushed, 0,8W, white, IP67

| Article number                 | 228401                                                                              |
|--------------------------------|-------------------------------------------------------------------------------------|
| Catalogue                      | BIG WHITE 2015, Page 665                                                            |
| Type of lamp                   | LED lamp                                                                            |
| Lamp                           | SMD LED                                                                             |
| Number of light sources        | 6                                                                                   |
| Lamp included                  | Yes                                                                                 |
| Installation<br>diameter       | 7 cm                                                                                |
| Installation depth             | 5.7 cm                                                                              |
| Height                         | 4.8 cm                                                                              |
| Diameter                       | 8 cm                                                                                |
| Net weight                     | 0.368 kg                                                                            |
| Gross weight                   | 1.032 kg                                                                            |
| Voltage                        | 12 Volt                                                                             |
| Max. wattage                   | 0.8 Watt                                                                            |
| Protection class               | III                                                                                 |
| Material                       | stainless steel 316                                                                 |
| Colour                         | stainless steel brushed                                                             |
| Way of mounting                | recessed ground mounting                                                            |
| Remark 1                       | Operate with conventional transformers only                                         |
| Remark 2                       | 200 cm connection lead and mounting pot included                                    |
| Remark 3                       | Energy labels in your language are available in the Service Area sub point Download |
| Average lifespan               | 30000 Hours                                                                         |
| Colour<br>temperature          | 6500 Kelvin                                                                         |
| Colour rendering index         | >80                                                                                 |
| Luminous flux                  | 25 lm                                                                               |
| Suitable for<br>lamps from EEC | Α                                                                                   |
| Suitable for lamps up to EEC   | A++                                                                                 |
| Light distribution type 1      | direct                                                                              |