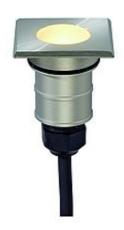

## **POWER TRAIL-LITE square**

stainless steel 316, 1W LED, warmwhite, IP67

| Article number               | 228342                                                                              |
|------------------------------|-------------------------------------------------------------------------------------|
| Catalogue                    | BIG WHITE 2015, Page 663                                                            |
| Type of lamp                 | LED lamp                                                                            |
| Lamp                         | Power LED 1W                                                                        |
| Number of light sources      | 1                                                                                   |
| Lamp included                | Yes                                                                                 |
| Installation diameter        | 4 cm                                                                                |
| Installation depth           | 9 cm                                                                                |
| Length                       | 4.7 cm                                                                              |
| Width                        | 4.7 cm                                                                              |
| Height                       | 6.7 cm                                                                              |
| Net weight                   | 0.353 kg                                                                            |
| Gross weight                 | 0.413 kg                                                                            |
| Max. wattage                 | 1 Watt                                                                              |
| Protection class             | III                                                                                 |
| Material                     | stainless steel 316                                                                 |
| Colour                       | stainless steel                                                                     |
| Way of mounting              | recessed ground mounting                                                            |
| Remark 1                     | Suitable LED driver 350 mA: article nr: 464108                                      |
| Remark 2                     | 200 cm connection lead and sleeve (Ø / H): 3,9 / 9 cm included                      |
| Remark 3                     | Connection of several led must be made with a series wiring scheme                  |
| Remark 4                     | Energy labels in your language are available in the Service Area sub point Download |
| Colour<br>temperature        | 3000 Kelvin                                                                         |
| Colour rendering index       | >80                                                                                 |
| Luminous flux                | 80 lm                                                                               |
| Suitable for lamps from EEC  | A                                                                                   |
| Suitable for lamps up to EEC | A++                                                                                 |

| Light distribution type 1 | direct                 |
|---------------------------|------------------------|
| Light distribution type 3 | rotationally symmetric |

Equipped with a high-performance Power LED, the recessed ground and wall luminaire POWER TRAIL-LITE is rated IP67 for outdoor applications. We alternatively offer other light colour versions as well as such with round and square covers. For simplified mounting, a sleeve is included. A suitable LED driver providing 350mA is required for operation. This luminaire contains built-in LED lamps. EEK: A - A++. The lamps cannot be changed in the luminaire.