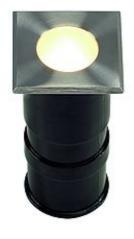

## **POWER TRAIL-LITE square**

stainless steel 316, 1W LED, warmwhite, IP67

| Article number               | 228342                                                                              |
|------------------------------|-------------------------------------------------------------------------------------|
| Catalogue                    | BIG WHITE 2015, Page 663                                                            |
| Type of lamp                 | LED lamp                                                                            |
| Lamp                         | Power LED 1W                                                                        |
| Number of light sources      | 1                                                                                   |
| Lamp included                | Yes                                                                                 |
| Installation diameter        | 4 cm                                                                                |
| Installation depth           | 9 cm                                                                                |
| Length                       | 4.7 cm                                                                              |
| Width                        | 4.7 cm                                                                              |
| Height                       | 6.7 cm                                                                              |
| Net weight                   | 0.353 kg                                                                            |
| Gross weight                 | 0.413 kg                                                                            |
| Max. wattage                 | 1 Watt                                                                              |
| Protection class             | III                                                                                 |
| Material                     | stainless steel 316                                                                 |
| Colour                       | stainless steel                                                                     |
| Way of mounting              | recessed ground mounting                                                            |
| Remark 1                     | Suitable LED driver 350 mA: article nr: 464108                                      |
| Remark 2                     | 200 cm connection lead and sleeve (Ø / H): 3,9 / 9 cm included                      |
| Remark 3                     | Connection of several led must be made with a series wiring scheme                  |
| Remark 4                     | Energy labels in your language are available in the Service Area sub point Download |
| Colour<br>temperature        | 3000 Kelvin                                                                         |
| Colour rendering index       | >80                                                                                 |
| Luminous flux                | 80 lm                                                                               |
| Suitable for lamps from EEC  | A                                                                                   |
| Suitable for lamps up to EEC | A++                                                                                 |

| Light distribution type 1 | direct                 |
|---------------------------|------------------------|
| Light distribution type 3 | rotationally symmetric |

Equipped with a high-performance Power LED, the recessed ground and wall luminaire POWER TRAIL-LITE is rated IP67 for outdoor applications. We alternatively offer other light colour versions as well as such with round and square covers. For simplified mounting, a sleeve is included. A suitable LED driver providing 350mA is required for operation. This luminaire contains built-in LED lamps. EEK: A - A++. The lamps cannot be changed in the luminaire.