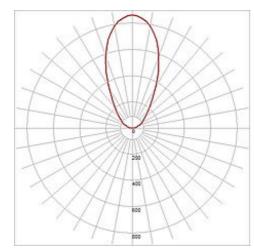

| Light distribution type 1 | direct                 |
|---------------------------|------------------------|
| Light distribution type 3 | rotationally symmetric |

Equipped with a high-performance Power LED, the recessed ground and wall luminaire POWER TRAIL-LITE is rated IP67 for outdoor applications. We alternatively offer other light colour versions as well as such with round and square covers. For simplified mounting, a sleeve is included. A suitable LED driver providing 350mA is required for operation. This luminaire contains built-in LED lamps. EEK: A - A++. The lamps cannot be changed in the luminaire.