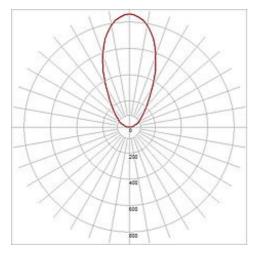

| Light distribution type 1 | direct                 |
|---------------------------|------------------------|
| Light distribution type 3 | rotationally symmetric |

Equipped with a high-performance Power LED, the recessed ground and wall luminaire POWER TRAIL-LITE is rated IP67 for outdoor applications. We alternatively offer other light colour versions as well as such with round and square covers. For simplified mounting, a sleeve is included. A suitable LED driver providing 350mA is required for operation. This luminaire contains built-in LED lamps. EEK: A - A++. The lamps cannot be changed in the luminaire.