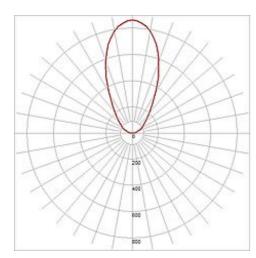

| Installation diameter        | 4 cm                                                                                |
|------------------------------|-------------------------------------------------------------------------------------|
| Installation depth           | 9 cm                                                                                |
| Diameter                     | 4.1 cm                                                                              |
| Net weight                   | 0.35 kg                                                                             |
| Gross weight                 | 0.403 kg                                                                            |
| Max. wattage                 | 1 Watt                                                                              |
| Protection class             | III                                                                                 |
| Material                     | stainless steel 316                                                                 |
| Colour                       | stainless steel                                                                     |
| Way of mounting              | recessed ground mounting                                                            |
| Remark 1                     | Suitable LED driver 350 mA: article nr: 464108                                      |
| Remark 2                     | 200 cm connection lead and sleeve (Ø / H): 3,9 / 9 cm included                      |
| Remark 3                     | Connection of several led must be made with a series wiring scheme                  |
| Remark 4                     | Energy labels in your language are available in the Service Area sub point Download |
| Luminous flux                | 90 lm                                                                               |
| Suitable for lamps from EEC  | A                                                                                   |
| Suitable for lamps up to EEC | A++                                                                                 |
| Light distribution type 1    | direct                                                                              |
| Light distribution type 3    | rotationally symmetric                                                              |