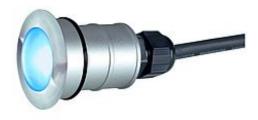

## **POWER TRAIL-LITE round**

stainless steel 316, 1W LED, blue, IP67

| Article number          | 228337                   |
|-------------------------|--------------------------|
| Catalogue               | BIG WHITE 2015, Page 663 |
| Type of lamp            | LED lamp                 |
| Lamp                    | Power LED 1W             |
| Number of light sources | 1                        |
| Lamp included           | Yes                      |
| Installation diameter   | 4 cm                     |
| Installation depth      | 9 cm                     |
| Diameter                | 4.1 cm                   |
| Net weight              | 0.35 kg                  |
| Gross weight            | 0.403 kg                 |
| Max. wattage            | 1 Watt                   |
| Protection class        | III                      |
| Material                | stainless steel 316      |
| Colour                  | stainless steel          |

Equipped with a high-performance Power LED, the recessed ground and wall luminaire POWER TRAIL-LITE is rated IP67 for outdoor applications. We alternatively offer other light colour versions as well as such with round and square covers. For simplified mounting, a sleeve is included. A suitable LED driver providing 350mA is required for operation. This luminaire contains built-in LED lamps. EEK: A - A++. The lamps cannot be changed in the luminaire.