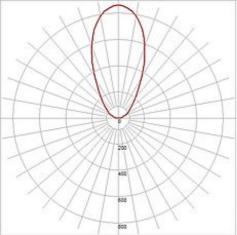

## POWER TRAIL-LITE round

stainless steel 316, 1W LED, white, IP67

|  | Article number                  | 228331                                                                              |
|--|---------------------------------|-------------------------------------------------------------------------------------|
|  | Catalogue                       | BIG WHITE 2015, Page 663                                                            |
|  | Type of lamp                    | LED lamp                                                                            |
|  | Lamp                            | Power LED 1W                                                                        |
|  | Number of light sources         | 1                                                                                   |
|  | Lamp included                   | Yes                                                                                 |
|  | Installation<br>diameter        | 4 cm                                                                                |
|  | Installation depth              | 9 cm                                                                                |
|  | Diameter                        | 4.1 cm                                                                              |
|  | Net weight                      | 0.338 kg                                                                            |
|  | Gross weight                    | 0.629 kg                                                                            |
|  | Max. wattage                    | 1 Watt                                                                              |
|  | Protection class                | III                                                                                 |
|  | Material                        | stainless steel 316                                                                 |
|  | Colour                          | stainless steel                                                                     |
|  | Way of mounting                 | recessed ground mounting                                                            |
|  | Remark 1                        | Suitable LED driver 350 mA: article nr: 464108                                      |
|  | Remark 2                        | 200 cm connection lead and sleeve (Ø / H): 3,9 / 9 cm included                      |
|  | Remark 3                        | Connection of several led must be made with a series wiring scheme                  |
|  | Remark 4                        | Energy labels in your language are available in the Service Area sub point Download |
|  | Colour<br>temperature           | 6500 Kelvin                                                                         |
|  | Colour rendering index          | >70                                                                                 |
|  | Luminous flux                   | 90 lm                                                                               |
|  | Suitable for<br>lamps from EEC  | A                                                                                   |
|  | Suitable for<br>lamps up to EEC | A++                                                                                 |
|  | Light distribution type 1       | direct                                                                              |
|  | Light distribution type 3       | rotationally symmetric                                                              |