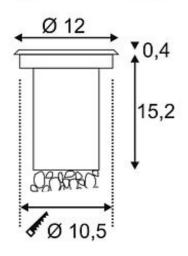

## **SOLASTO** recessed ground lamp

round, stainl. steel cover, GU10

| Article number               | 227680                                                                              |
|------------------------------|-------------------------------------------------------------------------------------|
| Type of lamp                 | LED lamp                                                                            |
| LBS code                     | QPAR51                                                                              |
| Lamp                         | LED GU10 230V max. 6W                                                               |
| Lampholder /<br>Socket       | GU10                                                                                |
| Number of light sources      | 1                                                                                   |
| Lamp included                | No                                                                                  |
| Installation diameter        | 10.5 cm                                                                             |
| Installation depth           | 15.2 cm                                                                             |
| Height                       | 13.6 cm                                                                             |
| Diameter                     | 12 cm                                                                               |
| Net weight                   | 0.61 kg                                                                             |
| Voltage                      | 230 Volt                                                                            |
| Max. wattage                 | 6 Watt                                                                              |
| Protection class             | I                                                                                   |
| Material                     | plastic / stainless steel                                                           |
| Colour                       | stainless steel                                                                     |
| Way of mounting              | recessed ground mounting                                                            |
| Remark 1                     | Mounting pot included                                                               |
| Remark 4                     | Energy labels in your language are available in the Service Area sub point Download |
| Suitable for lamps from EEC  | A                                                                                   |
| Suitable for lamps up to EEC | A++                                                                                 |
| Light distribution type 1    | indirect                                                                            |