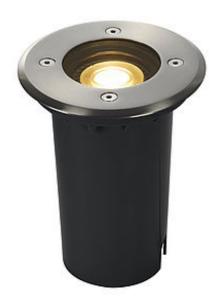

## **SOLASTO** recessed ground lamp

round, stainl. steel cover, GU10

| Article number               | 227680                                                                              |
|------------------------------|-------------------------------------------------------------------------------------|
| Type of lamp                 | LED lamp                                                                            |
| LBS code                     | QPAR51                                                                              |
| Lamp                         | LED GU10 230V max. 6W                                                               |
| Lampholder /<br>Socket       | GU10                                                                                |
| Number of light sources      | 1                                                                                   |
| Lamp included                | No                                                                                  |
| Installation diameter        | 10.5 cm                                                                             |
| Installation depth           | 15.2 cm                                                                             |
| Height                       | 13.6 cm                                                                             |
| Diameter                     | 12 cm                                                                               |
| Net weight                   | 0.61 kg                                                                             |
| Voltage                      | 230 Volt                                                                            |
| Max. wattage                 | 6 Watt                                                                              |
| Protection class             | I                                                                                   |
| Material                     | plastic / stainless steel                                                           |
| Colour                       | stainless steel                                                                     |
| Way of mounting              | recessed ground mounting                                                            |
| Remark 1                     | Mounting pot included                                                               |
| Remark 4                     | Energy labels in your language are available in the Service Area sub point Download |
| Suitable for lamps from EEC  | A                                                                                   |
| Suitable for lamps up to EEC | A++                                                                                 |
| Light distribution type 1    | indirect                                                                            |

The high-voltage recessed ground luminaire with round stainless steel cover, stainless steel housing and partially satined glass is equipped with a GU10 lampholder making it compatible with LED lamps. Rated IP67, it it suitable for outdoor use. The electrical connection is made directly to 230V mains supply. For simplified mounting, a installation housing is included. This luminaire is compatible with bulbs of the energy classes: A - A++. The lamps cannot be changed in the luminaire.