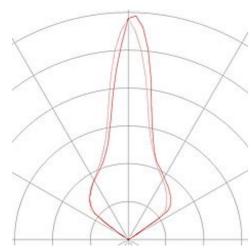

## **ROCCI recessed ground lamp**

square, stainless steel 316, LED

| Article number               | 227604                                                                              |
|------------------------------|-------------------------------------------------------------------------------------|
| Type of lamp                 | LED lamp                                                                            |
| Lamp                         | LED                                                                                 |
| Number of light sources      | 1                                                                                   |
| Lamp included                | Yes                                                                                 |
| Installation diameter        | 11.3 cm                                                                             |
| Installation depth           | 12.3 cm                                                                             |
| Length                       | 12.6 cm                                                                             |
| Width                        | 12.6 cm                                                                             |
| Height                       | 11.7 cm                                                                             |
| Net weight                   | 0.89 kg                                                                             |
| Voltage                      | 230 Volt                                                                            |
| Max. wattage                 | 9.77 Watt                                                                           |
| Protection class             | I                                                                                   |
| Beam angle                   | 120 Degree                                                                          |
| Material                     | aluminium / stainless steel                                                         |
| Colour                       | stainless steel                                                                     |
| Way of mounting              | recessed ground mounting                                                            |
| Remark 1                     | Mounting pot included                                                               |
| Remark 4                     | Energy labels in your language are available in the Service Area sub point Download |
| Average lifespan             | 30000 Hours                                                                         |
| Colour temperature           | 3000 Kelvin                                                                         |
| Colour rendering index       | 80                                                                                  |
| Luminous flux                | 580 lm                                                                              |
| Suitable for lamps from EEC  | A                                                                                   |
| Suitable for lamps up to EEC | A++                                                                                 |
| Light distribution type 1    | indirect                                                                            |
| Light distribution type 3    | axisymmetric                                                                        |