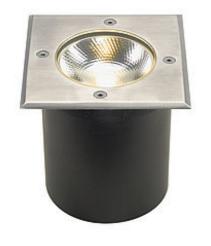

The high-voltage recessed floor light with square stainless steel bezel and glass cover is equipped with a powerful COB-LED. With the protection type IP67 the luminaire is suitable for outdoor use. The electrical connection is made through the built-in LED drivers directly from 230V mains. For easy installation, a recessed housing is included. Alternatively, a version with a round aperture is available. This luminaire contains built-in LED lamps. EEK: A - A++. The lamps cannot be changed in the luminaire.