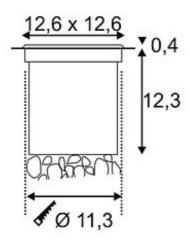

## **ROCCI recessed ground lamp**

square, stainless steel 316, LED

| Article number               | 227604                                                                              |
|------------------------------|-------------------------------------------------------------------------------------|
| Type of lamp                 | LED lamp                                                                            |
| Lamp                         | LED                                                                                 |
| Number of light sources      | 1                                                                                   |
| Lamp included                | Yes                                                                                 |
| Installation diameter        | 11.3 cm                                                                             |
| Installation depth           | 12.3 cm                                                                             |
| Length                       | 12.6 cm                                                                             |
| Width                        | 12.6 cm                                                                             |
| Height                       | 11.7 cm                                                                             |
| Net weight                   | 0.89 kg                                                                             |
| Voltage                      | 230 Volt                                                                            |
| Max. wattage                 | 9.77 Watt                                                                           |
| Protection class             | I                                                                                   |
| Beam angle                   | 120 Degree                                                                          |
| Material                     | aluminium / stainless steel                                                         |
| Colour                       | stainless steel                                                                     |
| Way of mounting              | recessed ground mounting                                                            |
| Remark 1                     | Mounting pot included                                                               |
| Remark 4                     | Energy labels in your language are available in the Service Area sub point Download |
| Average lifespan             | 30000 Hours                                                                         |
| Colour temperature           | 3000 Kelvin                                                                         |
| Colour rendering index       | 80                                                                                  |
| Luminous flux                | 580 lm                                                                              |
| Suitable for lamps from EEC  | A                                                                                   |
| Suitable for lamps up to EEC | A++                                                                                 |
| Light distribution type 1    | indirect                                                                            |
| Light distribution type 3    | axisymmetric                                                                        |