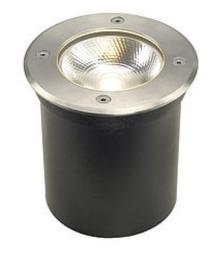

## **ROCCI recessed ground lamp**

round, stainless steel 316, LED

| Article number               | 227600                                                                              |
|------------------------------|-------------------------------------------------------------------------------------|
| Type of lamp                 | LED lamp                                                                            |
| Lamp                         | LED                                                                                 |
| Number of light sources      | 1                                                                                   |
| Lamp included                | Yes                                                                                 |
| Installation diameter        | 11.3 cm                                                                             |
| Installation depth           | 12.3 cm                                                                             |
| Height                       | 11.7 cm                                                                             |
| Diameter                     | 12.5 cm                                                                             |
| Net weight                   | 0.89 kg                                                                             |
| Voltage                      | 230 Volt                                                                            |
| Max. wattage                 | 9.77 Watt                                                                           |
| Protection class             | I                                                                                   |
| Beam angle                   | 120 Degree                                                                          |
| Material                     | aluminium / stainless steel                                                         |
| Colour                       | stainless steel                                                                     |
| Way of mounting              | recessed ground mounting                                                            |
| Remark 1                     | Mounting pot included                                                               |
| Remark 4                     | Energy labels in your language are available in the Service Area sub point Download |
| Average lifespan             | 30000 Hours                                                                         |
| Colour<br>temperature        | 3000 Kelvin                                                                         |
| Colour rendering index       | 80                                                                                  |
| Luminous flux                | 580 lm                                                                              |
| Suitable for lamps from EEC  | A                                                                                   |
| Suitable for lamps up to EEC | A++                                                                                 |
| Light distribution type 1    | indirect                                                                            |
| Light distribution           | axisymmetric                                                                        |

The high-voltage recessed floor light with round stainless steel bezel and glass cover is equipped with a powerful COB-LED. With the protection type IP67 the luminaire is suitable for outdoor use. The electrical connection is made through the built-in LED drivers directly from 230V mains. For easy installation, a recessed housing is included. Alternatively, a version with a square aperture is available. This luminaire contains built-in LED lamps. EEK: A - A++. The lamps cannot be changed in the luminaire.