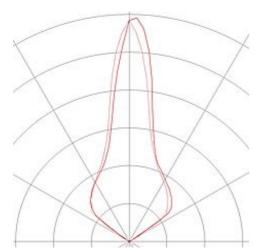

## **ROCCI recessed ground lamp**

round, stainless steel 316, LED

| Article number               | 227600                                                                              |
|------------------------------|-------------------------------------------------------------------------------------|
| Type of lamp                 | LED lamp                                                                            |
| Lamp                         | LED                                                                                 |
| Number of light sources      | 1                                                                                   |
| Lamp included                | Yes                                                                                 |
| Installation diameter        | 11.3 cm                                                                             |
| Installation depth           | 12.3 cm                                                                             |
| Height                       | 11.7 cm                                                                             |
| Diameter                     | 12.5 cm                                                                             |
| Net weight                   | 0.89 kg                                                                             |
| Voltage                      | 230 Volt                                                                            |
| Max. wattage                 | 9.77 Watt                                                                           |
| Protection class             | I                                                                                   |
| Beam angle                   | 120 Degree                                                                          |
| Material                     | aluminium / stainless steel                                                         |
| Colour                       | stainless steel                                                                     |
| Way of mounting              | recessed ground mounting                                                            |
| Remark 1                     | Mounting pot included                                                               |
| Remark 4                     | Energy labels in your language are available in the Service Area sub point Download |
| Average lifespan             | 30000 Hours                                                                         |
| Colour<br>temperature        | 3000 Kelvin                                                                         |
| Colour rendering index       | 80                                                                                  |
| Luminous flux                | 580 lm                                                                              |
| Suitable for lamps from EEC  | A                                                                                   |
| Suitable for lamps up to EEC | A++                                                                                 |
| Light distribution type 1    | indirect                                                                            |
| Light distribution           | axisymmetric                                                                        |