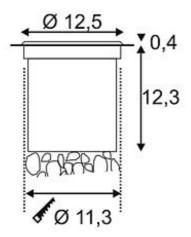

## **ROCCI recessed ground lamp**

round, stainless steel 316, LED

| Article number               | 227600                                                                              |
|------------------------------|-------------------------------------------------------------------------------------|
| Type of lamp                 | LED lamp                                                                            |
| Lamp                         | LED                                                                                 |
| Number of light sources      | 1                                                                                   |
| Lamp included                | Yes                                                                                 |
| Installation diameter        | 11.3 cm                                                                             |
| Installation depth           | 12.3 cm                                                                             |
| Height                       | 11.7 cm                                                                             |
| Diameter                     | 12.5 cm                                                                             |
| Net weight                   | 0.89 kg                                                                             |
| Voltage                      | 230 Volt                                                                            |
| Max. wattage                 | 9.77 Watt                                                                           |
| Protection class             | I                                                                                   |
| Beam angle                   | 120 Degree                                                                          |
| Material                     | aluminium / stainless steel                                                         |
| Colour                       | stainless steel                                                                     |
| Way of mounting              | recessed ground mounting                                                            |
| Remark 1                     | Mounting pot included                                                               |
| Remark 4                     | Energy labels in your language are available in the Service Area sub point Download |
| Average lifespan             | 30000 Hours                                                                         |
| Colour<br>temperature        | 3000 Kelvin                                                                         |
| Colour rendering index       | 80                                                                                  |
| Luminous flux                | 580 lm                                                                              |
| Suitable for lamps from EEC  | A                                                                                   |
| Suitable for lamps up to EEC | A++                                                                                 |
| Light distribution type 1    | indirect                                                                            |
| Light distribution           | axisymmetric                                                                        |