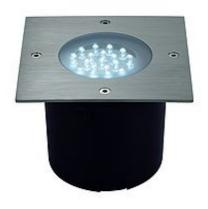

## WETSY LED 230V recessed

square, stainless steel 316, for GX53 LED-insert, IP67

| Article number               | 227480                                                                              |
|------------------------------|-------------------------------------------------------------------------------------|
| Type of lamp                 | LED lamp                                                                            |
| Lamp                         | LED bulb insert                                                                     |
| Lampholder /<br>Socket       | GX5,3                                                                               |
| Number of light sources      | 1                                                                                   |
| Lamp included                | No                                                                                  |
| Installation<br>diameter     | 12.6 cm                                                                             |
| Installation depth           | 10 cm                                                                               |
| Length                       | 13.2 cm                                                                             |
| Width                        | 13.2 cm                                                                             |
| Net weight                   | 1.195 kg                                                                            |
| Gross weight                 | 0.209 kg                                                                            |
| Voltage                      | 230 Volt                                                                            |
| Max. wattage                 | 2.5 Watt                                                                            |
| Protection class             | I                                                                                   |
| Material                     | aluminium / stainless steel 316                                                     |
| Colour                       | stainless steel                                                                     |
| Way of mounting              | recessed ground mounting                                                            |
| Remark 1                     | 140 cm connection lead and mounting pot included                                    |
| Remark 2                     | Transformer incorporated                                                            |
| Remark 3                     | Weigth capacity 1 ton                                                               |
| Remark 4                     | Energy labels in your language are available in the Service Area sub point Download |
| Suitable for lamps from EEC  | A+                                                                                  |
| Suitable for lamps up to EEC | A+                                                                                  |
| Light distribution type 1    | direct                                                                              |

The walkable high-voltage floor luminaire with a square stainless steel cover and partially satined glass is designed for the use of LED insert 227531/-2. Rated IP67 it is suitable for outdoor use. The electrical connection is made directly to 230V mains supply via the incorporated transformer and connection lead. For simplified mounting, a suitable installation housing is included. Alternatively to the ground, the luminaire can also be used as recessed wall luminaire. This luminaire is compatible with bulbs of the energy classes: A+ - A+