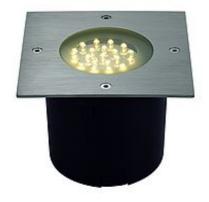

## WETSY LED 230V recessed

square, stainless steel 316, for GX53 LED-insert, IP67

| Article number               | 227480                                                                              |
|------------------------------|-------------------------------------------------------------------------------------|
| Type of lamp                 | LED lamp                                                                            |
| Lamp                         | LED bulb insert                                                                     |
| Lampholder /<br>Socket       | GX5,3                                                                               |
| Number of light sources      | 1                                                                                   |
| Lamp included                | No                                                                                  |
| Installation<br>diameter     | 12.6 cm                                                                             |
| Installation depth           | 10 cm                                                                               |
| Length                       | 13.2 cm                                                                             |
| Width                        | 13.2 cm                                                                             |
| Net weight                   | 1.195 kg                                                                            |
| Gross weight                 | 0.209 kg                                                                            |
| Voltage                      | 230 Volt                                                                            |
| Max. wattage                 | 2.5 Watt                                                                            |
| Protection class             | I                                                                                   |
| Material                     | aluminium / stainless steel 316                                                     |
| Colour                       | stainless steel                                                                     |
| Way of mounting              | recessed ground mounting                                                            |
| Remark 1                     | 140 cm connection lead and mounting pot included                                    |
| Remark 2                     | Transformer incorporated                                                            |
| Remark 3                     | Weigth capacity 1 ton                                                               |
| Remark 4                     | Energy labels in your language are available in the Service Area sub point Download |
| Suitable for lamps from EEC  | A+                                                                                  |
| Suitable for lamps up to EEC | A+                                                                                  |
| Light distribution type 1    | direct                                                                              |

The walkable high-voltage floor luminaire with a square stainless steel cover and partially satined glass is designed for the use of LED insert 227531/-2. Rated IP67 it is suitable for outdoor use. The electrical connection is made directly to 230V mains supply via the incorporated transformer and connection lead. For simplified mounting, a suitable installation housing is included. Alternatively to the ground, the luminaire can also be used as recessed wall luminaire. This luminaire is compatible with bulbs of the energy classes: A+ - A+