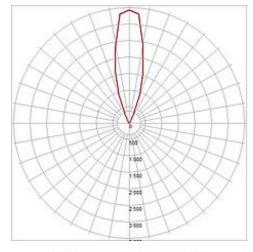

## **WETSY POWER LED recessed**

round, stainless steel 316, 3x 1W, warmwhite, IP67

| Article number               | 227432                                                                              |
|------------------------------|-------------------------------------------------------------------------------------|
| Catalogue                    | BIG WHITE 2015, Page 666                                                            |
| Type of lamp                 | LED lamp                                                                            |
| Lamp                         | Power LED 1W                                                                        |
| Number of light sources      | 3                                                                                   |
| Lamp included                | Yes                                                                                 |
| Installation<br>diameter     | 12.6 cm                                                                             |
| Installation depth           | 10 cm                                                                               |
| Diameter                     | 13.2 cm                                                                             |
| Net weight                   | 1.02 kg                                                                             |
| Gross weight                 | 1.291 kg                                                                            |
| Voltage                      | 230 Volt                                                                            |
| Max. wattage                 | 3 Watt                                                                              |
| Protection class             | I                                                                                   |
| Material                     | aluminium / stainless steel 316                                                     |
| Colour                       | stainless steel                                                                     |
| Way of mounting              | recessed ground mounting                                                            |
| Remark 1                     | 140 cm connection lead and mounting pot included                                    |
| Remark 2                     | LED driver 350 mA incorporated                                                      |
| Remark 3                     | Weigth capacity 1 ton                                                               |
| Remark 4                     | Energy labels in your language are available in the Service Area sub point Download |
| Average lifespan             | 30000 Hours                                                                         |
| Colour<br>temperature        | 3000 Kelvin                                                                         |
| Colour rendering index       | >80                                                                                 |
| Luminous flux                | 200 lm                                                                              |
| Suitable for lamps from EEC  | A                                                                                   |
| Suitable for lamps up to EEC | A++                                                                                 |
| Light distribution type 1    | direct                                                                              |