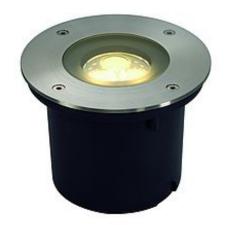

## **WETSY POWER LED recessed**

round, stainless steel 316, 3x 1W, warmwhite, IP67

| Article number               | 227432                                                                              |
|------------------------------|-------------------------------------------------------------------------------------|
| Catalogue                    | BIG WHITE 2015, Page 666                                                            |
| Type of lamp                 | LED lamp                                                                            |
| Lamp                         | Power LED 1W                                                                        |
| Number of light sources      | 3                                                                                   |
| Lamp included                | Yes                                                                                 |
| Installation<br>diameter     | 12.6 cm                                                                             |
| Installation depth           | 10 cm                                                                               |
| Diameter                     | 13.2 cm                                                                             |
| Net weight                   | 1.02 kg                                                                             |
| Gross weight                 | 1.291 kg                                                                            |
| Voltage                      | 230 Volt                                                                            |
| Max. wattage                 | 3 Watt                                                                              |
| Protection class             | I                                                                                   |
| Material                     | aluminium / stainless steel 316                                                     |
| Colour                       | stainless steel                                                                     |
| Way of mounting              | recessed ground mounting                                                            |
| Remark 1                     | 140 cm connection lead and mounting pot included                                    |
| Remark 2                     | LED driver 350 mA incorporated                                                      |
| Remark 3                     | Weigth capacity 1 ton                                                               |
| Remark 4                     | Energy labels in your language are available in the Service Area sub point Download |
| Average lifespan             | 30000 Hours                                                                         |
| Colour<br>temperature        | 3000 Kelvin                                                                         |
| Colour rendering index       | >80                                                                                 |
| Luminous flux                | 200 lm                                                                              |
| Suitable for lamps from EEC  | A                                                                                   |
| Suitable for lamps up to EEC | A++                                                                                 |
| Light distribution type 1    | direct                                                                              |

Light distribution type 3 rotationally symmetric

The walkable high-voltage floor luminaire with a square stainless steel cover and partly satined glass is equipped with three high-power LED. Rated IP67 it is suitabke for outdoor use. The electrical connection is made directly to 230V mains supply via the incorporated driver. For simplified mounting, a suitable installation housing is included. We alternatively offer versions with different light colours and covers. This luminaire contains built-in LED lamps. EEK: A - A++. The lamps cannot be changed in the luminaire.