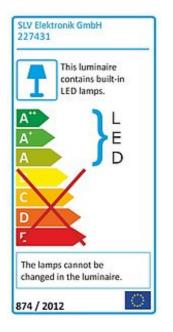

## WETSY POWER LED recessed

round, stainless steel 316, 3x 1W, white, IP67

| Article number                  | 227431                                                                              |
|---------------------------------|-------------------------------------------------------------------------------------|
| Catalogue                       | BIG WHITE 2015, Page 666                                                            |
| Type of lamp                    | LED lamp                                                                            |
| Lamp                            | Power LED 1W                                                                        |
| Number of light sources         | 3                                                                                   |
| Lamp included                   | Yes                                                                                 |
| Installation<br>diameter        | 12.6 cm                                                                             |
| Installation depth              | 10 cm                                                                               |
| Diameter                        | 13.2 cm                                                                             |
| Net weight                      | 1.042 kg                                                                            |
| Gross weight                    | 1.264 kg                                                                            |
| Voltage                         | 230 Volt                                                                            |
| Max. wattage                    | 3 Watt                                                                              |
| Protection class                | I                                                                                   |
| Material                        | aluminium / stainless steel 316                                                     |
| Colour                          | stainless steel                                                                     |
| Way of mounting                 | recessed ground mounting                                                            |
| Remark 1                        | 140 cm connection lead and mounting pot included                                    |
| Remark 2                        | LED driver 350 mA incorporated                                                      |
| Remark 3                        | Weigth capacity 1 ton                                                               |
| Remark 4                        | Energy labels in your language are available in the Service Area sub point Download |
| Average lifespan                | 30000 Hours                                                                         |
| Colour<br>temperature           | 5700 Kelvin                                                                         |
| Colour rendering index          | >70                                                                                 |
| Luminous flux                   | 295 lm                                                                              |
| Suitable for<br>lamps from EEC  | A                                                                                   |
| Suitable for<br>lamps up to EEC | A++                                                                                 |
| Light distribution<br>type 1    | direct                                                                              |

Light distribution rotationally symmetric type 3

The walkable high-voltage floor luminaire with a square stainless steel cover and partly satined glass is equipped with three high-power LED. Rated IP67 it is suitabke for outdoor use. The electrical connection is made directly to 230V mains supply via the incorporated driver. For simplified mounting, a suitable installation housing is included. We alternatively offer versions with different light colours and covers. This luminaire contains built-in LED lamps. EEK: A - A++. The lamps cannot be changed in the luminaire.