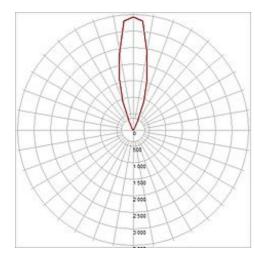

Light distribution rotationally symmetric type 3

The walkable high-voltage floor luminaire with a square stainless steel cover and partly satined glass is equipped with three high-power LED. Rated IP67 it is suitabke for outdoor use. The electrical connection is made directly to 230V mains supply via the incorporated driver. For simplified mounting, a suitable installation housing is included. We alternatively offer versions with different light colours and covers. This luminaire contains built-in LED lamps. EEK: A - A++. The lamps cannot be changed in the luminaire.