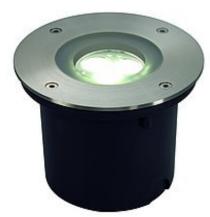

## WETSY POWER LED recessed

round, stainless steel 316, 3x 1W, white, IP67

| Article number                  | 227431                                                                              |
|---------------------------------|-------------------------------------------------------------------------------------|
| Catalogue                       | BIG WHITE 2015, Page 666                                                            |
| Type of lamp                    | LED lamp                                                                            |
| Lamp                            | Power LED 1W                                                                        |
| Number of light sources         | 3                                                                                   |
| Lamp included                   | Yes                                                                                 |
| Installation<br>diameter        | 12.6 cm                                                                             |
| Installation depth              | 10 cm                                                                               |
| Diameter                        | 13.2 cm                                                                             |
| Net weight                      | 1.042 kg                                                                            |
| Gross weight                    | 1.264 kg                                                                            |
| Voltage                         | 230 Volt                                                                            |
| Max. wattage                    | 3 Watt                                                                              |
| Protection class                | I                                                                                   |
| Material                        | aluminium / stainless steel 316                                                     |
| Colour                          | stainless steel                                                                     |
| Way of mounting                 | recessed ground mounting                                                            |
| Remark 1                        | 140 cm connection lead and mounting pot included                                    |
| Remark 2                        | LED driver 350 mA incorporated                                                      |
| Remark 3                        | Weigth capacity 1 ton                                                               |
| Remark 4                        | Energy labels in your language are available in the Service Area sub point Download |
| Average lifespan                | 30000 Hours                                                                         |
| Colour<br>temperature           | 5700 Kelvin                                                                         |
| Colour rendering index          | >70                                                                                 |
| Luminous flux                   | 295 lm                                                                              |
| Suitable for<br>lamps from EEC  | A                                                                                   |
| Suitable for<br>lamps up to EEC | A++                                                                                 |
| Light distribution<br>type 1    | direct                                                                              |

Light distribution rotationally symmetric type 3

The walkable high-voltage floor luminaire with a square stainless steel cover and partly satined glass is equipped with three high-power LED. Rated IP67 it is suitabke for outdoor use. The electrical connection is made directly to 230V mains supply via the incorporated driver. For simplified mounting, a suitable installation housing is included. We alternatively offer versions with different light colours and covers. This luminaire contains built-in LED lamps. EEK: A - A++. The lamps cannot be changed in the luminaire.