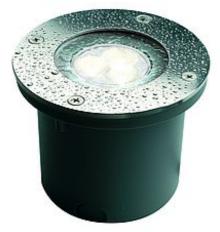

## WETSY POWER LED recessed

round, stainless steel 316, 3x 1W, white, IP67

| Article number                  | 227431                                                                              |
|---------------------------------|-------------------------------------------------------------------------------------|
| Catalogue                       | BIG WHITE 2015, Page 666                                                            |
| Type of lamp                    | LED lamp                                                                            |
| Lamp                            | Power LED 1W                                                                        |
| Number of light sources         | 3                                                                                   |
| Lamp included                   | Yes                                                                                 |
| Installation<br>diameter        | 12.6 cm                                                                             |
| Installation depth              | 10 cm                                                                               |
| Diameter                        | 13.2 cm                                                                             |
| Net weight                      | 1.042 kg                                                                            |
| Gross weight                    | 1.264 kg                                                                            |
| Voltage                         | 230 Volt                                                                            |
| Max. wattage                    | 3 Watt                                                                              |
| Protection class                | I                                                                                   |
| Material                        | aluminium / stainless steel 316                                                     |
| Colour                          | stainless steel                                                                     |
| Way of mounting                 | recessed ground mounting                                                            |
| Remark 1                        | 140 cm connection lead and mounting pot included                                    |
| Remark 2                        | LED driver 350 mA incorporated                                                      |
| Remark 3                        | Weigth capacity 1 ton                                                               |
| Remark 4                        | Energy labels in your language are available in the Service Area sub point Download |
| Average lifespan                | 30000 Hours                                                                         |
| Colour<br>temperature           | 5700 Kelvin                                                                         |
| Colour rendering index          | >70                                                                                 |
| Luminous flux                   | 295 lm                                                                              |
| Suitable for<br>lamps from EEC  | A                                                                                   |
| Suitable for<br>lamps up to EEC | A++                                                                                 |
| Light distribution<br>type 1    | direct                                                                              |

Light distribution rotationally symmetric type 3

The walkable high-voltage floor luminaire with a square stainless steel cover and partly satined glass is equipped with three high-power LED. Rated IP67 it is suitabke for outdoor use. The electrical connection is made directly to 230V mains supply via the incorporated driver. For simplified mounting, a suitable installation housing is included. We alternatively offer versions with different light colours and covers. This luminaire contains built-in LED lamps. EEK: A - A++. The lamps cannot be changed in the luminaire.