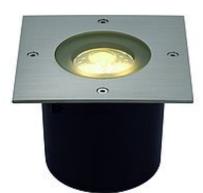

Light distribution type 3 rotationally symmetric

The walkable high-voltage floor luminaire with a square stainless steel cover and partly satined glass is equipped with three high-power LED. Rated IP67 it is suitabke for outdoor use. The electrical connection is made directly to 230V mains supply via the incorporated driver. For simplified mounting, a suitable installation housing is included. We alternatively offer versions with different light colours and covers. This luminaire contains built-in LED lamps. EEK: A - A++. The lamps cannot be changed in the luminaire.