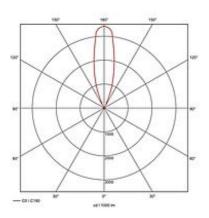

Light distribution type 3 rotationally symmetric

The walkable high-voltage floor luminaire with a square stainless steel cover and partly satined glass is equipped with three high-power LED. Rated IP67 it is suitabke for outdoor use. The electrical connection is made directly to 230V mains supply via the incorporated driver. For simplified mounting, a suitable installation housing is included. We alternatively offer versions with different light colours and covers. This luminaire contains built-in LED lamps. EEK: A - A++. The lamps cannot be changed in the luminaire.