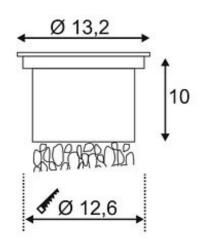

## WETSY POWER LED recessed

square, stainless steel 316, 3x 1W, warmwhite, IP67

| Article number                  | 227422                                                                              |
|---------------------------------|-------------------------------------------------------------------------------------|
| Catalogue                       | BIG WHITE 2015, Page 666                                                            |
| Type of lamp                    | LED lamp                                                                            |
| Lamp                            | Power LED 1W                                                                        |
| Number of light sources         | 3                                                                                   |
| Lamp included                   | Yes                                                                                 |
| Installation<br>diameter        | 12.6 cm                                                                             |
| Installation depth              | 10 cm                                                                               |
| Length                          | 13.2 cm                                                                             |
| Width                           | 13.2 cm                                                                             |
| Net weight                      | 1.133 kg                                                                            |
| Gross weight                    | 0.742 kg                                                                            |
| Voltage                         | 230 Volt                                                                            |
| Max. wattage                    | 3 Watt                                                                              |
| Protection class                | I                                                                                   |
| Material                        | aluminium / stainless steel 316                                                     |
| Colour                          | stainless steel                                                                     |
| Way of mounting                 | recessed ground mounting                                                            |
| Remark 1                        | 140 cm connection lead and mounting pot included                                    |
| Remark 2                        | LED driver 350 mA incorporated                                                      |
| Remark 3                        | Weigth capacity 1 ton                                                               |
| Remark 4                        | Energy labels in your language are available in the Service Area sub point Download |
| Average lifespan                | 30000 Hours                                                                         |
| Colour<br>temperature           | 3000 Kelvin                                                                         |
| Colour rendering index          | >80                                                                                 |
| Luminous flux                   | 200 lm                                                                              |
| Suitable for<br>lamps from EEC  | A                                                                                   |
| Suitable for<br>lamps up to EEC | A++                                                                                 |
| Light distribution type 1       | direct                                                                              |