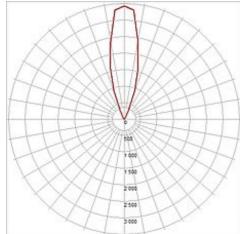

Light distribution type 3

rotationally symmetric

The walkable high-voltage floor luminaire with a square stainless steel cover and partly satined glass is equipped with three high-power LED. Rated IP67 it is suitabke for outdoor use. The electrical connection is made directly to 230V mains supply via the incorporated driver. For simplified mounting, a suitable installation housing is included. We alternatively offer versions with different light colours and covers. This luminaire contains built-in LED lamps. EEK: A - A++. The lamps cannot be changed in the luminaire.