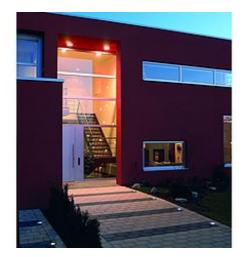

Light distribution type 3

rotationally symmetric

The walkable high-voltage floor luminaire with a square stainless steel cover and partly satined glass is equipped with three high-power LED. Rated IP67 it is suitabke for outdoor use. The electrical connection is made directly to 230V mains supply via the incorporated driver. For simplified mounting, a suitable installation housing is included. We alternatively offer versions with different light colours and covers. This luminaire contains built-in LED lamps. EEK: A - A++. The lamps cannot be changed in the luminaire.