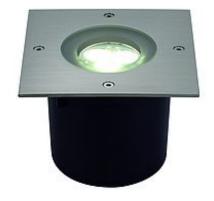

## **WETSY POWER LED recessed**

square, stainless steel 316, 3x 1W, white, IP67

| Article number               | 227421                                                                              |
|------------------------------|-------------------------------------------------------------------------------------|
| Catalogue                    | BIG WHITE 2015, Page 666                                                            |
| Type of lamp                 | LED lamp                                                                            |
| Lamp                         | Power LED 1W                                                                        |
| Number of light sources      | 3                                                                                   |
| Lamp included                | Yes                                                                                 |
| Installation diameter        | 12.6 cm                                                                             |
| Installation depth           | 10 cm                                                                               |
| Length                       | 13.2 cm                                                                             |
| Width                        | 13.2 cm                                                                             |
| Net weight                   | 1.103 kg                                                                            |
| Gross weight                 | 0.679 kg                                                                            |
| Voltage                      | 230 Volt                                                                            |
| Max. wattage                 | 3 Watt                                                                              |
| Protection class             | I                                                                                   |
| Material                     | aluminium / stainless steel 316                                                     |
| Colour                       | stainless steel                                                                     |
| Way of mounting              | recessed ground mounting                                                            |
| Remark 1                     | 140 cm connection lead and mounting pot included                                    |
| Remark 2                     | LED driver 350 mA incorporated                                                      |
| Remark 3                     | Weigth capacity 1 ton                                                               |
| Remark 4                     | Energy labels in your language are available in the Service Area sub point Download |
| Average lifespan             | 30000 Hours                                                                         |
| Colour<br>temperature        | 5700 Kelvin                                                                         |
| Colour rendering index       | >70                                                                                 |
| Luminous flux                | 295 lm                                                                              |
| Suitable for lamps from EEC  | A                                                                                   |
| Suitable for lamps up to EEC | A++                                                                                 |
| Light distribution type 1    | direct                                                                              |

Light distribution type 3

rotationally symmetric

The walkable high-voltage floor luminaire with a square stainless steel cover and partly satined glass is equipped with three high-power LED. Rated IP67 it is suitabke for outdoor use. The electrical connection is made directly to 230V mains supply via the incorporated driver. For simplified mounting, a suitable installation housing is included. We alternatively offer versions with different light colours and covers. This luminaire contains built-in LED lamps. EEK: A - A++. The lamps cannot be changed in the luminaire.