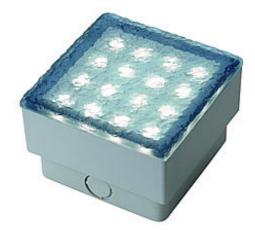

## LED STONE Q3 10 x 10cm

3W, white, IP67

| Article number              | 227341                                                                              |
|-----------------------------|-------------------------------------------------------------------------------------|
| Catalogue                   | BIG WHITE 2015, Page 661                                                            |
| Type of lamp                | LED lamp                                                                            |
| Lamp                        | LED                                                                                 |
| Number of light sources     | 16                                                                                  |
| Lamp included               | Yes                                                                                 |
| Installation<br>length      | 10 cm                                                                               |
| Installation width          | 10 cm                                                                               |
| Installation depth          | 6.5 cm                                                                              |
| Length                      | 10 cm                                                                               |
| Width                       | 10 cm                                                                               |
| Height                      | 4 cm                                                                                |
| Net weight                  | 0.38 kg                                                                             |
| Gross weight                | 0.714 kg                                                                            |
| Voltage                     | 230 Volt                                                                            |
| Max. wattage                | 3 Watt                                                                              |
| Protection class            | II                                                                                  |
| Material                    | plastic                                                                             |
| Way of mounting             | recessed ground mounting                                                            |
| Remark 1                    | LED driver incorporated. Heat-shrink tubing and two crimp connectors included       |
| Remark 2                    | Weigth capacity 500 kg                                                              |
| Remark 3                    | 25 cm connection lead and mounting pot included                                     |
| Remark 4                    | Energy labels in your language are available in the Service Area sub point Download |
| Average lifespan            | 20000 Hours                                                                         |
| Colour<br>temperature       | 6500 Kelvin                                                                         |
| Colour rendering index      | >70                                                                                 |
| Luminous flux               | 80 lm                                                                               |
| Suitable for lamps from EEC | A                                                                                   |
| Suitable for                | A++                                                                                 |

lamps up to EEC A++

| Light distribution type 1 | direct |
|---------------------------|--------|
|---------------------------|--------|

Walkable LED floor luminaire that by means of the rectangular shape and surface structure is suitable for use in paved areas. The electrical connection of the fitting equipped with pure or warmwhite LED, is made directly on 230V mains supply via the incorporated driver. For simplified mounting, the luminaire comes with an extra deep installation housing providing space for a separately available junction box. Rated IP67 it is suitabke for outdoor use. This luminaire contains built-in LED lamps. EEK: A - A++. The lamps cannot be changed in the luminaire.