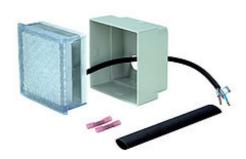

## LED STONE Q3 10 x 10cm

3W, white, IP67

| Article number              | 227341                                                                              |
|-----------------------------|-------------------------------------------------------------------------------------|
| Catalogue                   | BIG WHITE 2015, Page 661                                                            |
| Type of lamp                | LED lamp                                                                            |
| Lamp                        | LED                                                                                 |
| Number of light sources     | 16                                                                                  |
| Lamp included               | Yes                                                                                 |
| Installation<br>length      | 10 cm                                                                               |
| Installation width          | 10 cm                                                                               |
| Installation depth          | 6.5 cm                                                                              |
| Length                      | 10 cm                                                                               |
| Width                       | 10 cm                                                                               |
| Height                      | 4 cm                                                                                |
| Net weight                  | 0.38 kg                                                                             |
| Gross weight                | 0.714 kg                                                                            |
| Voltage                     | 230 Volt                                                                            |
| Max. wattage                | 3 Watt                                                                              |
| Protection class            | II                                                                                  |
| Material                    | plastic                                                                             |
| Way of mounting             | recessed ground mounting                                                            |
| Remark 1                    | LED driver incorporated. Heat-shrink tubing and two crimp connectors included       |
| Remark 2                    | Weigth capacity 500 kg                                                              |
| Remark 3                    | 25 cm connection lead and mounting pot included                                     |
| Remark 4                    | Energy labels in your language are available in the Service Area sub point Download |
| Average lifespan            | 20000 Hours                                                                         |
| Colour<br>temperature       | 6500 Kelvin                                                                         |
| Colour rendering index      | >70                                                                                 |
| Luminous flux               | 80 lm                                                                               |
| Suitable for lamps from EEC | A                                                                                   |
| Suitable for                | A++                                                                                 |

lamps up to EEC A++

| Light distribution type 1 | direct |
|---------------------------|--------|
|---------------------------|--------|

Walkable LED floor luminaire that by means of the rectangular shape and surface structure is suitable for use in paved areas. The electrical connection of the fitting equipped with pure or warmwhite LED, is made directly on 230V mains supply via the incorporated driver. For simplified mounting, the luminaire comes with an extra deep installation housing providing space for a separately available junction box. Rated IP67 it is suitabke for outdoor use. This luminaire contains built-in LED lamps. EEK: A - A++. The lamps cannot be changed in the luminaire.