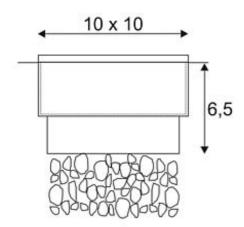

## LED STONE Q3 10 x 10cm

3W, white, IP67

| Article number              | 227341                                                                              |
|-----------------------------|-------------------------------------------------------------------------------------|
| Catalogue                   | BIG WHITE 2015, Page 661                                                            |
| Type of lamp                | LED lamp                                                                            |
| Lamp                        | LED                                                                                 |
| Number of light sources     | 16                                                                                  |
| Lamp included               | Yes                                                                                 |
| Installation<br>length      | 10 cm                                                                               |
| Installation width          | 10 cm                                                                               |
| Installation depth          | 6.5 cm                                                                              |
| Length                      | 10 cm                                                                               |
| Width                       | 10 cm                                                                               |
| Height                      | 4 cm                                                                                |
| Net weight                  | 0.38 kg                                                                             |
| Gross weight                | 0.714 kg                                                                            |
| Voltage                     | 230 Volt                                                                            |
| Max. wattage                | 3 Watt                                                                              |
| Protection class            | II                                                                                  |
| Material                    | plastic                                                                             |
| Way of mounting             | recessed ground mounting                                                            |
| Remark 1                    | LED driver incorporated. Heat-shrink tubing and two crimp connectors included       |
| Remark 2                    | Weigth capacity 500 kg                                                              |
| Remark 3                    | 25 cm connection lead and mounting pot included                                     |
| Remark 4                    | Energy labels in your language are available in the Service Area sub point Download |
| Average lifespan            | 20000 Hours                                                                         |
| Colour<br>temperature       | 6500 Kelvin                                                                         |
| Colour rendering index      | >70                                                                                 |
| Luminous flux               | 80 lm                                                                               |
| Suitable for lamps from EEC | A                                                                                   |
| Suitable for                | A++                                                                                 |

lamps up to EEC A++

| Light distribution type 1 | direct |
|---------------------------|--------|
|---------------------------|--------|

Walkable LED floor luminaire that by means of the rectangular shape and surface structure is suitable for use in paved areas. The electrical connection of the fitting equipped with pure or warmwhite LED, is made directly on 230V mains supply via the incorporated driver. For simplified mounting, the luminaire comes with an extra deep installation housing providing space for a separately available junction box. Rated IP67 it is suitabke for outdoor use. This luminaire contains built-in LED lamps. EEK: A - A++. The lamps cannot be changed in the luminaire.