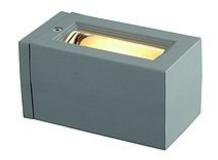

Single-headed wall luminaire of the OUT-BEAM G9 series made from aluminum. The two oppositely arranged light outlets are each equipped with glass covers producing two narrow beams ensuring a special UP/DOWN effect. Rated IP44, the fitting is suitable for outdoor use. The electrical connection of the luminaire is made directly to 230V mains supply.. The OUT BEAM G9 series further includes round-shaped wall luminaires. This luminaire is compatible with bulbs of the energy classes: D - A+