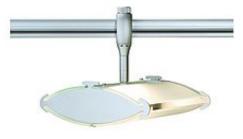

## SAIL R7s lamp head for EASYTEC II

silvergrey, max. 100W, satined glass

| Article number                  | 184572                                                                              |
|---------------------------------|-------------------------------------------------------------------------------------|
| Type of lamp                    | Conventional lamp                                                                   |
| Lamp                            | Quartz halogen bulb R7s 78 mm 100W                                                  |
| Lampholder /<br>Socket          | R7s 78mm                                                                            |
| Number of light sources         | 1                                                                                   |
| Lamp included                   | No                                                                                  |
| Rotation range                  | 350 Degree                                                                          |
| Length                          | 20 cm                                                                               |
| Width                           | 15 cm                                                                               |
| Height                          | 16.5 cm                                                                             |
| Net weight                      | 0.777 kg                                                                            |
| Gross weight                    | 0.983 kg                                                                            |
| Voltage                         | 230 Volt                                                                            |
| Max. wattage                    | 100 Watt                                                                            |
| Protection class                | 1                                                                                   |
| Material                        | steel / glass                                                                       |
| Colour                          | silvergrey                                                                          |
| Way of mounting                 | track system mounting                                                               |
| Remark 1                        | Energy labels in your language are available in the Service Area sub point Download |
| Suitable for<br>lamps from EEC  | D                                                                                   |
| Suitable for<br>lamps up to EEC | С                                                                                   |
| Light distribution type 1       | direct-indirect                                                                     |

Adjustable high-voltage spot SAIL with incorporated adaptor for the EASYTEC II high-voltage system. Made from aluminium, SAIL is equipped with a glass-made, satined shade and is suitable for the use of halogen lamps thanks to the incorporated R7s high-voltage socket. This luminaire is compatible with bulbs of the energy classes: D - C