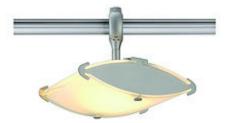

## SAIL R7s lamp head for EASYTEC II

silvergrey, max. 100W, satined glass

| Article number                  | 184572                                                                              |
|---------------------------------|-------------------------------------------------------------------------------------|
| Type of lamp                    | Conventional lamp                                                                   |
| Lamp                            | Quartz halogen bulb R7s 78 mm 100W                                                  |
| Lampholder /<br>Socket          | R7s 78mm                                                                            |
| Number of light sources         | 1                                                                                   |
| Lamp included                   | No                                                                                  |
| Rotation range                  | 350 Degree                                                                          |
| Length                          | 20 cm                                                                               |
| Width                           | 15 cm                                                                               |
| Height                          | 16.5 cm                                                                             |
| Net weight                      | 0.777 kg                                                                            |
| Gross weight                    | 0.983 kg                                                                            |
| Voltage                         | 230 Volt                                                                            |
| Max. wattage                    | 100 Watt                                                                            |
| Protection class                | 1                                                                                   |
| Material                        | steel / glass                                                                       |
| Colour                          | silvergrey                                                                          |
| Way of mounting                 | track system mounting                                                               |
| Remark 1                        | Energy labels in your language are available in the Service Area sub point Download |
| Suitable for<br>lamps from EEC  | D                                                                                   |
| Suitable for<br>lamps up to EEC | С                                                                                   |
| Light distribution type 1       | direct-indirect                                                                     |

Adjustable high-voltage spot SAIL with incorporated adaptor for the EASYTEC II high-voltage system. Made from aluminium, SAIL is equipped with a glass-made, satined shade and is suitable for the use of halogen lamps thanks to the incorporated R7s high-voltage socket. This luminaire is compatible with bulbs of the energy classes: D - C