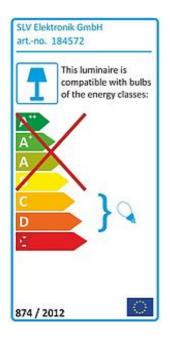

## SAIL R7s lamp head for EASYTEC II

silvergrey, max. 100W, satined glass

| Article number                  | 184572                                                                              |
|---------------------------------|-------------------------------------------------------------------------------------|
| Type of lamp                    | Conventional lamp                                                                   |
| Lamp                            | Quartz halogen bulb R7s 78 mm 100W                                                  |
| Lampholder /<br>Socket          | R7s 78mm                                                                            |
| Number of light sources         | 1                                                                                   |
| Lamp included                   | No                                                                                  |
| Rotation range                  | 350 Degree                                                                          |
| Length                          | 20 cm                                                                               |
| Width                           | 15 cm                                                                               |
| Height                          | 16.5 cm                                                                             |
| Net weight                      | 0.777 kg                                                                            |
| Gross weight                    | 0.983 kg                                                                            |
| Voltage                         | 230 Volt                                                                            |
| Max. wattage                    | 100 Watt                                                                            |
| Protection class                | 1                                                                                   |
| Material                        | steel / glass                                                                       |
| Colour                          | silvergrey                                                                          |
| Way of mounting                 | track system mounting                                                               |
| Remark 1                        | Energy labels in your language are available in the Service Area sub point Download |
| Suitable for<br>lamps from EEC  | D                                                                                   |
| Suitable for<br>lamps up to EEC | С                                                                                   |
| Light distribution type 1       | direct-indirect                                                                     |

Adjustable high-voltage spot SAIL with incorporated adaptor for the EASYTEC II high-voltage system. Made from aluminium, SAIL is equipped with a glass-made, satined shade and is suitable for the use of halogen lamps thanks to the incorporated R7s high-voltage socket. This luminaire is compatible with bulbs of the energy classes: D - C