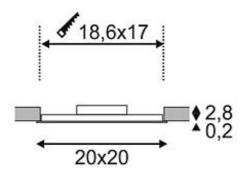

| Article number               | 162521                                                                              |  |
|------------------------------|-------------------------------------------------------------------------------------|--|
| Catalogue                    | BIG WHITE 2015, Page 463                                                            |  |
| Type of lamp                 | LED lamp                                                                            |  |
| Lamp                         | SMD LED                                                                             |  |
| Number of light sources      | 11                                                                                  |  |
| Lamp included                | Yes                                                                                 |  |
| Installation length          | 18.6 cm                                                                             |  |
| Installation width           | 17 cm                                                                               |  |
| Installation depth           | 4 cm                                                                                |  |
| Length                       | 20 cm                                                                               |  |
| Width                        | 20 cm                                                                               |  |
| Height                       | 3 cm                                                                                |  |
| Net weight                   | 0.471 kg                                                                            |  |
| Gross weight                 | 0.77 kg                                                                             |  |
| Max. wattage                 | 12 Watt                                                                             |  |
| Protection class             | III                                                                                 |  |
| Material                     | aluminium / acrylic                                                                 |  |
| Colour                       | white                                                                               |  |
| Way of mounting              | recessed ceiling mounting                                                           |  |
| Remark 1                     | Only suitable for ceilings with a thickness between 15 - 22 mm                      |  |
| Remark 2                     | Operate with suitable 350 mA drivers only                                           |  |
| Remark 3                     | Energy labels in your language are available in the Service Area sub point Download |  |
| Average lifespan             | 20000 Hours                                                                         |  |
| Colour<br>temperature        | 3000 Kelvin                                                                         |  |
| Colour rendering index       | 80                                                                                  |  |
| Luminous flux                | 540 lm                                                                              |  |
| Suitable for lamps from EEC  | A                                                                                   |  |
| Suitable for lamps up to EEC | A++                                                                                 |  |