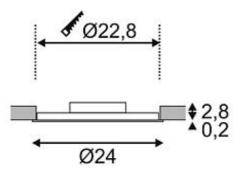

| Article number               | 162514                                                                              |
|------------------------------|-------------------------------------------------------------------------------------|
| Catalogue                    | BIG WHITE 2015, Page 420                                                            |
| Type of lamp                 | LED lamp                                                                            |
| Lamp                         | SMD LED                                                                             |
| Number of light sources      | 132                                                                                 |
| Lamp included                | Yes                                                                                 |
| Installation diameter        | 22.8 cm                                                                             |
| Installation depth           | 4 cm                                                                                |
| Height                       | 3 cm                                                                                |
| Diameter                     | 24 cm                                                                               |
| Net weight                   | 0.549 kg                                                                            |
| Gross weight                 | 0.492 kg                                                                            |
| Max. wattage                 | 14 Watt                                                                             |
| Protection class             | III                                                                                 |
| Material                     | aluminium / acrylic                                                                 |
| Colour                       | silvergrey                                                                          |
| Way of mounting              | recessed ceiling mounting                                                           |
| Remark 1                     | Only suitable for ceilings with a thickness between 15 - 22 mm                      |
| Remark 2                     | Operate with suitable 350 mA drivers only                                           |
| Remark 3                     | Energy labels in your language are available in the Service Area sub point Download |
| Colour<br>temperature        | 3000 Kelvin                                                                         |
| Colour rendering index       | 80                                                                                  |
| Luminous flux                | 1000 lm                                                                             |
| Suitable for lamps from EEC  | A                                                                                   |
| Suitable for lamps up to EEC | A++                                                                                 |
| Light distribution type 1    | direct                                                                              |
| Light distribution type 3    | rotationally symmetric                                                              |