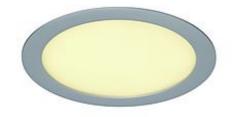

## **ECO LED PANEL ROUND downlight**

round, silvergrey, 14W, 3000K

|     | sources   |
|-----|-----------|
|     | Lamp in   |
|     | Installat |
|     | Installat |
| 7-1 | Height    |
|     | Diamete   |
| +   | Net wei   |
|     | Gross v   |
|     | Max. wa   |
|     | Protecti  |
|     |           |

The ultra-flat ECO LED PANEL ROUND recessed ceiling luminaire convinces by its low installation depth and is equipped with 96 or 132 warm white SMD LED depending on the version. Thus, it ensures a high light output even at most difficult installations. Available in white and grey colour version, the electrical connection of both the round and the square version is made directly to 230V mains via the separately available LED driver. To achieve a glare-free light, the LEDs are installed behind a frosted cover. This luminaire contains built-in LED lamps. EEK: A - A++. The lamps cannot be changed in the luminaire.