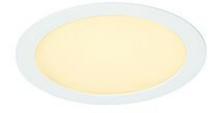

## ECO LED PANEL ROUND downlight

round , white, 10W, 3000K

| Article number                  | 162501                                                                              |
|---------------------------------|-------------------------------------------------------------------------------------|
| Catalogue                       | BIG WHITE 2015, Page 420                                                            |
| Type of lamp                    | LED lamp                                                                            |
| Lamp                            | SMD LED                                                                             |
| Number of light sources         | 96                                                                                  |
| Lamp included                   | Yes                                                                                 |
| Installation<br>diameter        | 16.8 cm                                                                             |
| Installation depth              | 4 cm                                                                                |
| Height                          | 3 cm                                                                                |
| Diameter                        | 18 cm                                                                               |
| Net weight                      | 0.347 kg                                                                            |
| Gross weight                    | 0.841 kg                                                                            |
| Max. wattage                    | 10 Watt                                                                             |
| Protection class                | III                                                                                 |
| Material                        | aluminium / acrylic                                                                 |
| Colour                          | white                                                                               |
| Way of mounting                 | recessed ceiling mounting                                                           |
| Remark 1                        | Only suitable for ceilings with a thickness between 15 - 22 mm                      |
| Remark 2                        | Operate with suitable 350 mA drivers only                                           |
| Remark 3                        | Energy labels in your language are available in the Service Area sub point Download |
| Colour<br>temperature           | 3000 Kelvin                                                                         |
| Colour rendering index          | 80                                                                                  |
| Luminous flux                   | 590 lm                                                                              |
| Suitable for<br>lamps from EEC  | A                                                                                   |
| Suitable for<br>lamps up to EEC | A++                                                                                 |
| Light distribution<br>type 1    | direct                                                                              |
| Light distribution type 3       | rotationally symmetric                                                              |

The ultra-flat ECO LED PANEL ROUND recessed ceiling luminaire convinces by its low installation depth and is equipped with 96 or 132 warm white SMD LED depending on the version. Thus, it ensures a high light output even at most difficult installations. Available in white and grey colour version, the electrical connection of both the round and the square version is made directly to 230V mains via the separately available LED driver. To achieve a glare-free light, the LEDs are installed behind a frosted cover. This luminaire contains built-in LED lamps. EEK: A - A++. The lamps cannot be changed in the luminaire.