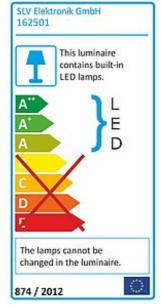

The ultra-flat ECO LED PANEL ROUND recessed ceiling luminaire convinces by its low installation depth and is equipped with 96 or 132 warm white SMD LED depending on the version. Thus, it ensures a high light output even at most difficult installations. Available in white and grey colour version, the electrical connection of both the round and the square version is made directly to 230V mains via the separately available LED driver. To achieve a glare-free light, the LEDs are installed behind a frosted cover. This luminaire contains built-in LED lamps. EEK: A - A++. The lamps cannot be changed in the luminaire.