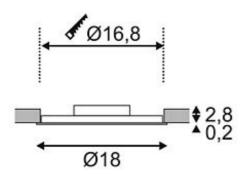

## ECO LED PANEL ROUND downlight

round , white, 10W, 3000K

| Article number                  | 162501                                                                              |
|---------------------------------|-------------------------------------------------------------------------------------|
| Catalogue                       | BIG WHITE 2015, Page 420                                                            |
| Type of lamp                    | LED lamp                                                                            |
| Lamp                            | SMD LED                                                                             |
| Number of light sources         | 96                                                                                  |
| Lamp included                   | Yes                                                                                 |
| Installation<br>diameter        | 16.8 cm                                                                             |
| Installation depth              | 4 cm                                                                                |
| Height                          | 3 cm                                                                                |
| Diameter                        | 18 cm                                                                               |
| Net weight                      | 0.347 kg                                                                            |
| Gross weight                    | 0.841 kg                                                                            |
| Max. wattage                    | 10 Watt                                                                             |
| Protection class                | III                                                                                 |
| Material                        | aluminium / acrylic                                                                 |
| Colour                          | white                                                                               |
| Way of mounting                 | recessed ceiling mounting                                                           |
| Remark 1                        | Only suitable for ceilings with a thickness between 15 - 22 mm                      |
| Remark 2                        | Operate with suitable 350 mA drivers only                                           |
| Remark 3                        | Energy labels in your language are available in the Service Area sub point Download |
| Colour<br>temperature           | 3000 Kelvin                                                                         |
| Colour rendering index          | 80                                                                                  |
| Luminous flux                   | 590 lm                                                                              |
| Suitable for<br>lamps from EEC  | A                                                                                   |
| Suitable for<br>lamps up to EEC | A++                                                                                 |
| Light distribution<br>type 1    | direct                                                                              |
| Light distribution type 3       | rotationally symmetric                                                              |