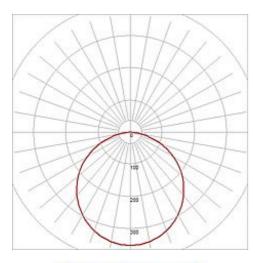

## ECO LED PANEL ROUND downlight

round , white, 10W, 3000K

| Article number                  | 162501                                                                              |
|---------------------------------|-------------------------------------------------------------------------------------|
| Catalogue                       | BIG WHITE 2015, Page 420                                                            |
| Type of lamp                    | LED lamp                                                                            |
| Lamp                            | SMD LED                                                                             |
| Number of light sources         | 96                                                                                  |
| Lamp included                   | Yes                                                                                 |
| Installation<br>diameter        | 16.8 cm                                                                             |
| Installation depth              | 4 cm                                                                                |
| Height                          | 3 cm                                                                                |
| Diameter                        | 18 cm                                                                               |
| Net weight                      | 0.347 kg                                                                            |
| Gross weight                    | 0.841 kg                                                                            |
| Max. wattage                    | 10 Watt                                                                             |
| Protection class                | III                                                                                 |
| Material                        | aluminium / acrylic                                                                 |
| Colour                          | white                                                                               |
| Way of mounting                 | recessed ceiling mounting                                                           |
| Remark 1                        | Only suitable for ceilings with a thickness between 15 - 22 mm                      |
| Remark 2                        | Operate with suitable 350 mA drivers only                                           |
| Remark 3                        | Energy labels in your language are available in the Service Area sub point Download |
| Colour<br>temperature           | 3000 Kelvin                                                                         |
| Colour rendering index          | 80                                                                                  |
| Luminous flux                   | 590 lm                                                                              |
| Suitable for<br>lamps from EEC  | A                                                                                   |
| Suitable for<br>lamps up to EEC | A++                                                                                 |
| Light distribution<br>type 1    | direct                                                                              |
| Light distribution type 3       | rotationally symmetric                                                              |