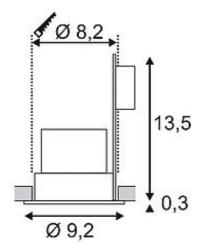

## **BOOST IP44 downlight**

round, white, 6W LED, warmwhite

| Article number               | 160611                                                                              |
|------------------------------|-------------------------------------------------------------------------------------|
| Type of lamp                 | LED lamp                                                                            |
| Lamp                         | Power LED 6W                                                                        |
| Number of light sources      | 1                                                                                   |
| Lamp included                | Yes                                                                                 |
| Installation diameter        | 8.2 cm                                                                              |
| Installation depth           | 13.5 cm                                                                             |
| Height                       | 13.8 cm                                                                             |
| Diameter                     | 9.2 cm                                                                              |
| Net weight                   | 0.235 kg                                                                            |
| Gross weight                 | 0.328 kg                                                                            |
| Max. wattage                 | 6 Watt                                                                              |
| Protection class             | III                                                                                 |
| Beam angle                   | 38 Degree                                                                           |
| Material                     | aluminium / plastic                                                                 |
| Colour                       | white                                                                               |
| Way of mounting              | recessed ceiling mounting                                                           |
| Remark 1                     | For recessed installation in ceilings with a maximum thickness of 25 mm             |
| Remark 2                     | Operate with suitable 480 mA drivers only                                           |
| Remark 3                     | Energy labels in your language are available in the Service Area sub point Download |
| Average lifespan             | 30000 Hours                                                                         |
| Colour<br>temperature        | 3000 Kelvin                                                                         |
| Colour rendering index       | 80                                                                                  |
| Luminous flux                | 310 lm                                                                              |
| Suitable for lamps from EEC  | A                                                                                   |
| Suitable for lamps up to EEC | A++                                                                                 |
| Light distribution           | direct                                                                              |