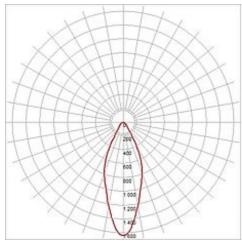

type 1

Light distribution type 3 rotationally symmetric

The rigid LED recessed downlight BOOST IP44 is made from aluminum and is the LED lighting solution for the exchange of high-intense halogen or incandescent lamps. The incorporated and warmwhite 6W Power LED provides the desired illumination intensity. Rated IP44 it can also be used in damp rooms. Available in either white or silvergrey colour version, a suitable constant current driver providing 480mA is required to operate the fitting. This luminaire contains built-in LED lamps. EEK: A - A++. The lamps cannot be changed in the luminaire.