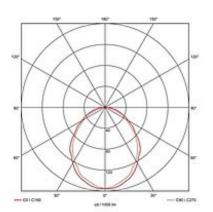

## **FURNITURE LED 65**

white, 3,5W, 6500K, plastic

| Article number               | 160311                                                                              |
|------------------------------|-------------------------------------------------------------------------------------|
| Catalogue                    | BIG WHITE 2015, Page 233                                                            |
| Type of lamp                 | LED lamp                                                                            |
| Lamp                         | LED                                                                                 |
| Number of light sources      | 65                                                                                  |
| Lamp included                | Yes                                                                                 |
| Length                       | 33 cm                                                                               |
| Width                        | 3 cm                                                                                |
| Height                       | 3 cm                                                                                |
| Net weight                   | 0.231 kg                                                                            |
| Gross weight                 | 0.362 kg                                                                            |
| Voltage                      | 230 Volt                                                                            |
| Max. wattage                 | 3.5 Watt                                                                            |
| Material                     | plastic                                                                             |
| Colour                       | white                                                                               |
| Way of mounting              | surface wall mounting / surface ceiling mounting                                    |
| Remark 1                     | Fastening material, 100 cm connection lead with switch and plug included            |
| Remark 2                     | A through wiring of up to 10 luminaries is possible                                 |
| Remark 3                     | Direct connection possible otherwise use the connection cable, article nr: 160321   |
| Remark 4                     | Energy labels in your language are available in the Service Area sub point Download |
| Average lifespan             | 20000 Hours                                                                         |
| Colour<br>temperature        | 6500 Kelvin                                                                         |
| Colour rendering index       | >80                                                                                 |
| Luminous flux                | 330 lm                                                                              |
| Suitable for lamps from EEC  | A                                                                                   |
| Suitable for lamps up to EEC | A++                                                                                 |
| Type of plug                 | 2 pin flat euro plug                                                                |
| Light distribution type 1    | direct                                                                              |

Light distribution type 3 axisymmetric

High-voltage LED cabinet profile FURNITURE LED with incorporated switch. Due to the rectangular rear of the profile, it offers numerous mounting variants. For alternative mounting, another mounting bracket is part of the delivery. A connection can be made either directly via the integrated plugging system or via optionally available cable transits. Available in different colour versions, the electrical connection is made directly to 230V mains supply via mains plug. Longer versions of this series are available on request. This luminaire contains built-in LED lamps. EEK: A - A++. The lamps cannot be changed in the luminaire.