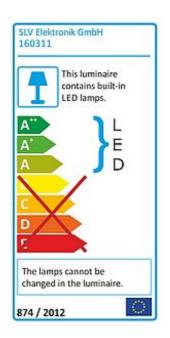

Light distribution type 3 axisymmetric

High-voltage LED cabinet profile FURNITURE LED with incorporated switch. Due to the rectangular rear of the profile, it offers numerous mounting variants. For alternative mounting, another mounting bracket is part of the delivery. A connection can be made either directly via the integrated plugging system or via optionally available cable transits. Available in different colour versions, the electrical connection is made directly to 230V mains supply via mains plug. Longer versions of this series are available on request. This luminaire contains built-in LED lamps. EEK: A - A++. The lamps cannot be changed in the luminaire.