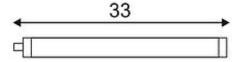

## **FURNITURE LED 65**

white, 3,5W, 6500K, plastic

| Article number               | 160311                                                                              |
|------------------------------|-------------------------------------------------------------------------------------|
| Catalogue                    | BIG WHITE 2015, Page 233                                                            |
| Type of lamp                 | LED lamp                                                                            |
| Lamp                         | LED                                                                                 |
| Number of light sources      | 65                                                                                  |
| Lamp included                | Yes                                                                                 |
| Length                       | 33 cm                                                                               |
| Width                        | 3 cm                                                                                |
| Height                       | 3 cm                                                                                |
| Net weight                   | 0.231 kg                                                                            |
| Gross weight                 | 0.362 kg                                                                            |
| Voltage                      | 230 Volt                                                                            |
| Max. wattage                 | 3.5 Watt                                                                            |
| Material                     | plastic                                                                             |
| Colour                       | white                                                                               |
| Way of mounting              | surface wall mounting / surface ceiling mounting                                    |
| Remark 1                     | Fastening material, 100 cm connection lead with switch and plug included            |
| Remark 2                     | A through wiring of up to 10 luminaries is possible                                 |
| Remark 3                     | Direct connection possible otherwise use the connection cable, article nr: 160321   |
| Remark 4                     | Energy labels in your language are available in the Service Area sub point Download |
| Average lifespan             | 20000 Hours                                                                         |
| Colour<br>temperature        | 6500 Kelvin                                                                         |
| Colour rendering index       | >80                                                                                 |
| Luminous flux                | 330 lm                                                                              |
| Suitable for lamps from EEC  | A                                                                                   |
| Suitable for lamps up to EEC | A++                                                                                 |
| Type of plug                 | 2 pin flat euro plug                                                                |
| Light distribution type 1    | direct                                                                              |