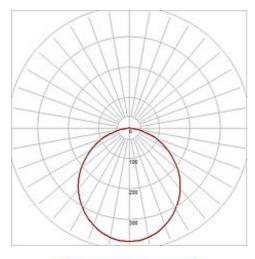

| Suitable for<br>lamps up to EEC | A++                    |
|---------------------------------|------------------------|
| Light distribution type 1       | direct                 |
| Light distribution type 3       | rotationally symmetric |