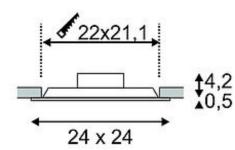

## ECO LED SQUARE downlight

silvergrey, 100 LED, 3000K

| Article number                 | 160294                                                                              |
|--------------------------------|-------------------------------------------------------------------------------------|
| Catalogue                      | BIG WHITE 2015, Page 463                                                            |
| Type of lamp                   | LED lamp                                                                            |
| Lamp                           | SMD LED                                                                             |
| Number of light sources        | 100                                                                                 |
| Lamp included                  | Yes                                                                                 |
| Installation<br>length         | 22 cm                                                                               |
| Installation width             | 21.1 cm                                                                             |
| Installation depth             | 4.1 cm                                                                              |
| Length                         | 24 cm                                                                               |
| Width                          | 24 cm                                                                               |
| Height                         | 4.8 cm                                                                              |
| Net weight                     | 0.447 kg                                                                            |
| Gross weight                   | 0.434 kg                                                                            |
| Voltage                        | 230 Volt                                                                            |
| Max. wattage                   | 12.2 Watt                                                                           |
| Protection class               | II                                                                                  |
| Material                       | plastic                                                                             |
| Colour                         | silvergrey                                                                          |
| Way of mounting                | recessed ceiling mounting / recessed wall mounting                                  |
| Remark 1                       | LED power supply incorporated                                                       |
| Remark 2                       | Only suitable for walls and ceilings with a maximum thickness of 20 mm              |
| Remark 3                       | Energy labels in your language are available in the Service Area sub point Download |
| Average lifespan               | 20000 Hours                                                                         |
| Colour<br>temperature          | 3000 Kelvin                                                                         |
| Colour rendering index         | 80                                                                                  |
| Luminous flux                  | 800 lm                                                                              |
| Suitable for<br>lamps from EEC | A                                                                                   |
|                                |                                                                                     |