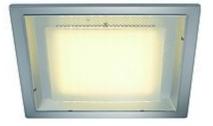

The ultra-flat ECO LED wall and ceiling luminaire convinces by its low installation depth and is equipped with 70 warm white SMD LED for the round version and 100 warm white SMD LED for the square version. Thus, it ensures a high light output even at most difficult installations. Available in white and gray colour version, the electrical connection of both the round and the square version is made directly to 230V mains via the incorporated power supply. To achieve a glare-free light, the LEDs are installed behind a frosted cover. This luminaire contains builtin LED lamps. EEK: A - A++. The lamps cannot be changed in the luminaire.