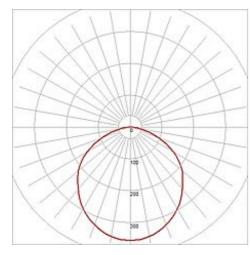

| Light distribution type 1 | direct                 |
|---------------------------|------------------------|
| Light distribution type 3 | rotationally symmetric |

The ultra-flat ECO LED wall and ceiling luminaire convinces by its low installation depth and is equipped with 70 warm white SMD LED for the round version and 100 warm white SMD LED for the square version. Thus, it ensures a high light output even at most difficult installations. Available in white and gray colour version, the electrical connection of both the round and the square version is made directly to 230V mains via the incorporated power supply. To achieve a glare-free light, the LEDs are installed behind a frosted cover. This luminaire contains built-in LED lamps. EEK: A - A++. The lamps cannot be changed in the luminaire.