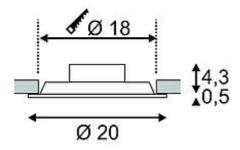

Colour

Remark 1

temperature

Way of mounting

| Lamp                    | SMD LED  |
|-------------------------|----------|
| Number of light sources | 70       |
| Lamp included           | Yes      |
| Installation diameter   | 18 cm    |
| Installation depth      | 4.1 cm   |
| Height                  | 4.8 cm   |
| Diameter                | 20 cm    |
| Net weight              | 0.277 kg |
| Gross weight            | 1.858 kg |
| Voltage                 | 230 Volt |
| Max. wattage            | 8.6 Watt |
| Protection class        | II       |