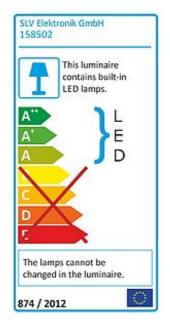

## **LED PANEL** recessed or surface mounting

CL 136, alu anodized, 50W, 3000K, 595x595mm

| Article number          | 158502                                                                              |
|-------------------------|-------------------------------------------------------------------------------------|
| Catalogue               | BIG WHITE 2015, Page 297                                                            |
| Type of lamp            | LED lamp                                                                            |
| Lamp                    | SMD LED                                                                             |
| Number of light sources | 96                                                                                  |
| Lamp included           | Yes                                                                                 |
| Installation<br>length  | 60 cm                                                                               |
| Installation width      | 60 cm                                                                               |
| Installation depth      | 5 cm                                                                                |
| Length                  | 59.6 cm                                                                             |
| Width                   | 59.6 cm                                                                             |
| Height                  | 3.2 cm                                                                              |
| Net weight              | 4.542 kg                                                                            |
| Gross weight            | 2.798 kg                                                                            |
| Voltage                 | 24 Volt                                                                             |
| Max. wattage            | 39.6 Watt                                                                           |
| Protection class        | III                                                                                 |
| Beam angle              | 120 Degree                                                                          |
| Material                | aluminium / acrylic                                                                 |
| Colour                  | aluminium                                                                           |
| Way of mounting         | recessed ceiling mounting / surface ceiling mounting                                |
| Remark 1                | For operation a 24V LED power supply is required (470506)                           |
| Remark 2                | For grid ceilings measuring 62 cm x 62 cm use grid ceiling adapter 158110           |
| Remark 3                | Four spacer length 5 cm included                                                    |
| Remark 4                | Energy labels in your language are available in the Service Area sub point Download |
| Average lifespan        | 20000 Hours                                                                         |
| Colour<br>temperature   | 3000 Kelvin                                                                         |
| Colour rendering index  | 80                                                                                  |
| Luminous flux           | 2420 lm                                                                             |

With LED PANEL CL 136, available in warm or pure white light colour, we offer a modern and space-saving solution for an efficient art of illumination. Designed for ceiling grids with 60 x 60 cm size, LED PANEL CL 136 is supplied ready for installation. For grid ceilings 62 x 62 cm size, we offer a suitable adapter. The spacers supplied ensure simplified mounting to ceilings. With a total power of about 50W and a luminous flux of about 2500 lumens it reaches more than just a pleasant, uniform and glare-free illumination. To operate LED PANEL CL 136, the connection to a suitable LED power supply providing 24V DC is necessary. This luminaire contains built-in LED lamps. EEK: A - A++. The lamps cannot be changed in the luminaire.