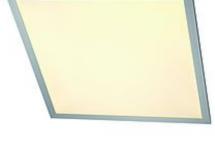

With LED PANEL CL 136, available in warm or pure white light colour, we offer a modern and space-saving solution for an efficient art of illumination. Designed for ceiling grids with 60 x 60 cm size, LED PANEL CL 136 is supplied ready for installation. For grid ceilings 62 x 62 cm size, we offer a suitable adapter. The spacers supplied ensure simplified mounting to ceilings. With a total power of about 50W and a luminous flux of about 2500 lumens it reaches more than just a pleasant, uniform and glare-free illumination. To operate LED PANEL CL 136, the connection to a suitable LED power supply providing 24V DC is necessary. This luminaire contains built-in LED lamps. EEK: A - A++. The lamps cannot be changed in the luminaire.