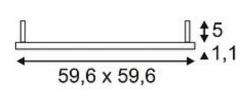

## **LED PANEL** recessed or surface mounting

CL 136, alu anodized, 50W, 3000K, 595x595mm

| Article number          | 158502                                                                              |
|-------------------------|-------------------------------------------------------------------------------------|
| Catalogue               | BIG WHITE 2015, Page 297                                                            |
| Type of lamp            | LED lamp                                                                            |
| Lamp                    | SMD LED                                                                             |
| Number of light sources | 96                                                                                  |
| Lamp included           | Yes                                                                                 |
| Installation<br>length  | 60 cm                                                                               |
| Installation width      | 60 cm                                                                               |
| Installation depth      | 5 cm                                                                                |
| Length                  | 59.6 cm                                                                             |
| Width                   | 59.6 cm                                                                             |
| Height                  | 3.2 cm                                                                              |
| Net weight              | 4.542 kg                                                                            |
| Gross weight            | 2.798 kg                                                                            |
| Voltage                 | 24 Volt                                                                             |
| Max. wattage            | 39.6 Watt                                                                           |
| Protection class        | III                                                                                 |
| Beam angle              | 120 Degree                                                                          |
| Material                | aluminium / acrylic                                                                 |
| Colour                  | aluminium                                                                           |
| Way of mounting         | recessed ceiling mounting / surface ceiling mounting                                |
| Remark 1                | For operation a 24V LED power supply is required (470506)                           |
| Remark 2                | For grid ceilings measuring 62 cm x 62 cm use grid ceiling adapter 158110           |
| Remark 3                | Four spacer length 5 cm included                                                    |
| Remark 4                | Energy labels in your language are available in the Service Area sub point Download |
| Average lifespan        | 20000 Hours                                                                         |
| Colour<br>temperature   | 3000 Kelvin                                                                         |
| Colour rendering index  | 80                                                                                  |
| Luminous flux           | 2420 lm                                                                             |