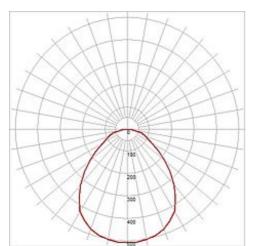

## **LED PANEL** recessed or surface mounting

CL 136, alu anodized, 50W, 5500K, 595x595mm

| Article number          | 158501                                                                              |
|-------------------------|-------------------------------------------------------------------------------------|
| Catalogue               | BIG WHITE 2015, Page 297                                                            |
| Type of lamp            | LED lamp                                                                            |
| Lamp                    | SMD LED                                                                             |
| Number of light sources | 96                                                                                  |
| Lamp included           | Yes                                                                                 |
| Installation length     | 60 cm                                                                               |
| Installation width      | 60 cm                                                                               |
| Installation depth      | 5 cm                                                                                |
| Length                  | 59.6 cm                                                                             |
| Width                   | 59.6 cm                                                                             |
| Height                  | 3.2 cm                                                                              |
| Net weight              | 4.523 kg                                                                            |
| Gross weight            | 2.881 kg                                                                            |
| Voltage                 | 24 Volt                                                                             |
| Max. wattage            | 39.6 Watt                                                                           |
| Protection class        | III                                                                                 |
| Beam angle              | 120 Degree                                                                          |
| Material                | aluminium / acrylic                                                                 |
| Colour                  | aluminium                                                                           |
| Way of mounting         | recessed ceiling mounting / surface ceiling mounting                                |
| Remark 1                | For operation a 24V LED power supply is required (470506)                           |
| Remark 2                | For grid ceilings measuring 62 cm x 62 cm use grid ceiling adapter 158110           |
| Remark 3                | Four spacer length 5 cm included                                                    |
| Remark 4                | Energy labels in your language are available in the Service Area sub point Download |
| Average lifespan        | 20000 Hours                                                                         |
| Colour<br>temperature   | 5500 Kelvin                                                                         |
| Colour rendering index  | 80                                                                                  |
| Luminous flux           | 2500 lm                                                                             |
|                         |                                                                                     |