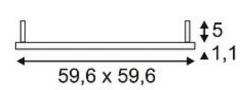

## **LED PANEL** recessed or surface mounting

CL 136, alu anodized, 50W, 5500K, 595x595mm

| Article number          | 158501                                                                              |
|-------------------------|-------------------------------------------------------------------------------------|
| Catalogue               | BIG WHITE 2015, Page 297                                                            |
| Type of lamp            | LED lamp                                                                            |
| Lamp                    | SMD LED                                                                             |
| Number of light sources | 96                                                                                  |
| Lamp included           | Yes                                                                                 |
| Installation length     | 60 cm                                                                               |
| Installation width      | 60 cm                                                                               |
| Installation depth      | 5 cm                                                                                |
| Length                  | 59.6 cm                                                                             |
| Width                   | 59.6 cm                                                                             |
| Height                  | 3.2 cm                                                                              |
| Net weight              | 4.523 kg                                                                            |
| Gross weight            | 2.881 kg                                                                            |
| Voltage                 | 24 Volt                                                                             |
| Max. wattage            | 39.6 Watt                                                                           |
| Protection class        | III                                                                                 |
| Beam angle              | 120 Degree                                                                          |
| Material                | aluminium / acrylic                                                                 |
| Colour                  | aluminium                                                                           |
| Way of mounting         | recessed ceiling mounting / surface ceiling mounting                                |
| Remark 1                | For operation a 24V LED power supply is required (470506)                           |
| Remark 2                | For grid ceilings measuring 62 cm x 62 cm use grid ceiling adapter 158110           |
| Remark 3                | Four spacer length 5 cm included                                                    |
| Remark 4                | Energy labels in your language are available in the Service Area sub point Download |
| Average lifespan        | 20000 Hours                                                                         |
| Colour<br>temperature   | 5500 Kelvin                                                                         |
| Colour rendering index  | 80                                                                                  |
| Luminous flux           | 2500 lm                                                                             |
|                         |                                                                                     |