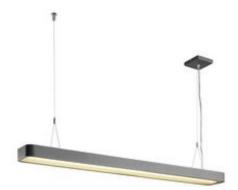

## WORKLIGHT LED SENSOR

pendant, 3000K, anthracite, dimmable, with sensor, 3x16,2W

| Article number            | 157865                             |
|---------------------------|------------------------------------|
| Number of light sources   | 3                                  |
| Lamp                      | SMD LED                            |
| Light distribution type 1 | direct-indirect                    |
| Product family            | Worklight                          |
| Feed-in capability        | No                                 |
| Lamp included             | No                                 |
| Length                    | 120 cm                             |
| Width                     | 14 cm                              |
| Height                    | 5.5 cm                             |
| Pendant length            | 180 cm                             |
| Net weight                | 6 kg                               |
| Gross weight              | 7.417 kg                           |
| Voltage                   | 220-240 ~50/60 Volts               |
| Protection class          | I                                  |
| Beam angle                | 110 Degree                         |
| Material                  | Aluminium/acrylic glass            |
| Colour                    | anthracite                         |
| Way of mounting           | Surface ceiling mounting (pendant) |
| Average lifespan          | 50000 Hours                        |
| Colour temperature        | 3000 Kelvin                        |
| Colour rendering index    | 80                                 |
| Luminous flux             | 5400 lm                            |
| Energy efficiency class   | A++                                |
| fastCalcEnabled           | Yes                                |
| ranking                   | 400                                |
| Catalogue page            | BIG WHITE 2017: 147                |

Our WORKLIGHT LED SENSOR pendants impress with their clear shapes and are designed for use with three energy-saving premium LEDs each of 16.2W. The luminaire is also fitted with a presence detector and a daylight control system. This means that this luminaire gives you the optimum conditions for efficient use while still remaining stylish. The pendant is already fitted with pendant suspensions and ceiling plate and is therefore ready for immediate connection to the 230V mains supply.