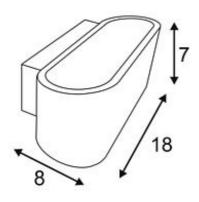

## **OSSA R7s wall luminaire**

oval, matt black, R7s 78mm, max. 100W, up/down

| Article number               | 151450                                                                              |
|------------------------------|-------------------------------------------------------------------------------------|
| Catalogue                    | BIG WHITE 2015, Page 191                                                            |
| Type of lamp                 | Conventional lamp                                                                   |
| Lamp                         | Quartz halogen bulb R7s 78 mm 100W                                                  |
| Lampholder /<br>Socket       | R7s                                                                                 |
| Number of light sources      | 1                                                                                   |
| Lamp included                | No                                                                                  |
| Width                        | 18 cm                                                                               |
| Height                       | 7 cm                                                                                |
| Depth                        | 8 cm                                                                                |
| Net weight                   | 0.681 kg                                                                            |
| Gross weight                 | 1.084 kg                                                                            |
| Voltage                      | 230 Volt                                                                            |
| Max. wattage                 | 100 Watt                                                                            |
| Protection class             | I                                                                                   |
| Material                     | aluminium / steel                                                                   |
| Colour                       | black                                                                               |
| Way of mounting              | surface wall mounting                                                               |
| Remark 1                     | Energy labels in your language are available in the Service Area sub point Download |
| Suitable for lamps from EEC  | D                                                                                   |
| Suitable for lamps up to EEC | С                                                                                   |
| Light distribution type 1    | direct-indirect                                                                     |
| Light distribution type 3    | axisymmetric                                                                        |