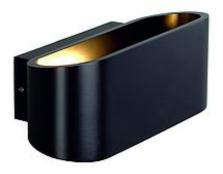

## **OSSA R7s wall luminaire**

oval, matt black, R7s 78mm, max. 100W, up/down

| Article number               | 151450                                                                              |
|------------------------------|-------------------------------------------------------------------------------------|
| Catalogue                    | BIG WHITE 2015, Page 191                                                            |
| Type of lamp                 | Conventional lamp                                                                   |
| Lamp                         | Quartz halogen bulb R7s 78 mm 100W                                                  |
| Lampholder /<br>Socket       | R7s                                                                                 |
| Number of light sources      | 1                                                                                   |
| Lamp included                | No                                                                                  |
| Width                        | 18 cm                                                                               |
| Height                       | 7 cm                                                                                |
| Depth                        | 8 cm                                                                                |
| Net weight                   | 0.681 kg                                                                            |
| Gross weight                 | 1.084 kg                                                                            |
| Voltage                      | 230 Volt                                                                            |
| Max. wattage                 | 100 Watt                                                                            |
| Protection class             | I                                                                                   |
| Material                     | aluminium / steel                                                                   |
| Colour                       | black                                                                               |
| Way of mounting              | surface wall mounting                                                               |
| Remark 1                     | Energy labels in your language are available in the Service Area sub point Download |
| Suitable for lamps from EEC  | D                                                                                   |
| Suitable for lamps up to EEC | С                                                                                   |
| Light distribution type 1    | direct-indirect                                                                     |
| Light distribution type 3    | axisymmetric                                                                        |

The wall luminaire OSSA R7S sets a strong, modern design accent by its form, which is emphasized by the illumination properties of the operated R7s lamp. Prepared for wall mounting, OSSA R7s is available in several colour version and supplied ready for direct connection to 230V mains supply. This luminaire is compatible with bulbs of the energy classes: D - C