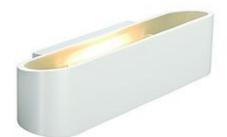

## **OSSA 300 R7s wall luminaire**

oval, white, R7s 118mm, max. 120W, up/down

| Article number               | 151411                                                                              |
|------------------------------|-------------------------------------------------------------------------------------|
| Catalogue                    | BIG WHITE 2015, Page 191                                                            |
| Type of lamp                 | Conventional lamp                                                                   |
| Lamp                         | Quartz halogen bulb R7s 118 mm 120W                                                 |
| Lampholder /<br>Socket       | R7s                                                                                 |
| Number of light sources      | 1                                                                                   |
| Lamp included                | No                                                                                  |
| Width                        | 30 cm                                                                               |
| Height                       | 6.5 cm                                                                              |
| Depth                        | 8 cm                                                                                |
| Net weight                   | 0.94 kg                                                                             |
| Gross weight                 | 0.909 kg                                                                            |
| Voltage                      | 230 Volt                                                                            |
| Max. wattage                 | 120 Watt                                                                            |
| Protection class             | I                                                                                   |
| Material                     | aluminium / steel                                                                   |
| Colour                       | white                                                                               |
| Way of mounting              | surface wall mounting                                                               |
| Remark 1                     | Energy labels in your language are available in the Service Area sub point Download |
| Suitable for lamps from EEC  | D                                                                                   |
| Suitable for lamps up to EEC | A+                                                                                  |
| Light distribution type 1    | direct-indirect                                                                     |
| Light distribution type 3    | axisymmetric                                                                        |

The wall luminaire OSSA 300 R7S sets a strong, modern design accent by its form, which is emphasized by the illumination properties of the operated R7s lamp. Prepared for wall mounting, the OSSA 300 R7s is available in several colour version and supplied ready for direct connection to 230V mains supply. This luminaire is compatible with bulbs of the energy classes: D - A+