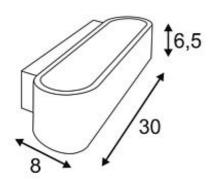

## **OSSA 300 R7s wall luminaire**

oval, white, R7s 118mm, max. 120W, up/down

| Article number               | 151411                                                                              |
|------------------------------|-------------------------------------------------------------------------------------|
| Catalogue                    | BIG WHITE 2015, Page 191                                                            |
| Type of lamp                 | Conventional lamp                                                                   |
| Lamp                         | Quartz halogen bulb R7s 118 mm 120W                                                 |
| Lampholder /<br>Socket       | R7s                                                                                 |
| Number of light sources      | 1                                                                                   |
| Lamp included                | No                                                                                  |
| Width                        | 30 cm                                                                               |
| Height                       | 6.5 cm                                                                              |
| Depth                        | 8 cm                                                                                |
| Net weight                   | 0.94 kg                                                                             |
| Gross weight                 | 0.909 kg                                                                            |
| Voltage                      | 230 Volt                                                                            |
| Max. wattage                 | 120 Watt                                                                            |
| Protection class             | I                                                                                   |
| Material                     | aluminium / steel                                                                   |
| Colour                       | white                                                                               |
| Way of mounting              | surface wall mounting                                                               |
| Remark 1                     | Energy labels in your language are available in the Service Area sub point Download |
| Suitable for lamps from EEC  | D                                                                                   |
| Suitable for lamps up to EEC | A+                                                                                  |
| Light distribution type 1    | direct-indirect                                                                     |
| Light distribution type 3    | axisymmetric                                                                        |